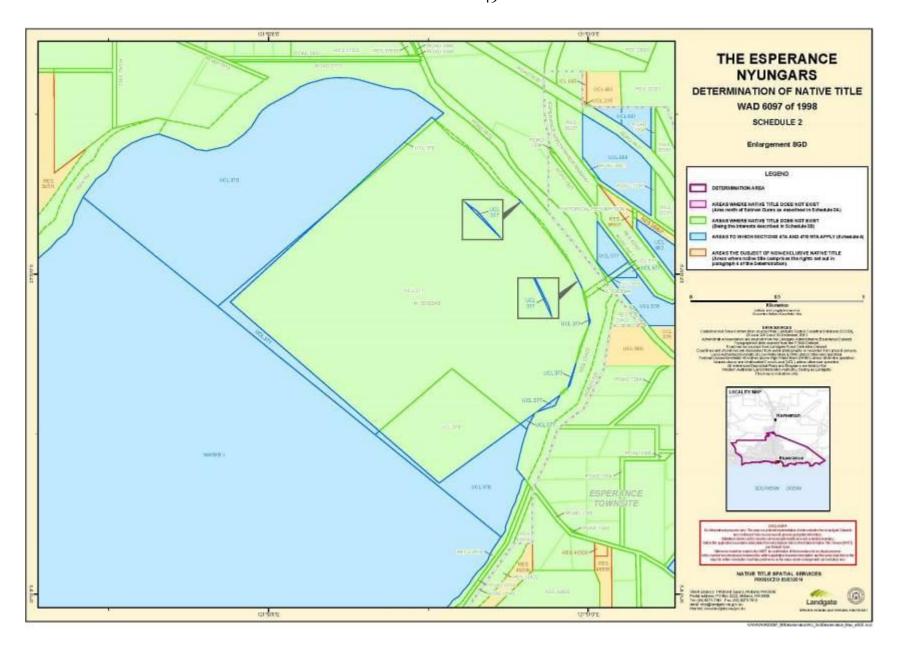

ly recalculating the geographic position of their data based on improved survey and data maintenance procedures, it is not possible to accurately define such a position other than by detailed ground survey.

#### Note

- Geographic Coordinates provided in Decimal Degrees.
- All referenced Deposited Plans and Diagrams are held by the Western Australian Land Information Authority, trading as Landgate.
- Cadastral and Land Division Boundaries sourced from Landgate Spatial Cadastral Database (SCDB) dated 30<sup>th</sup> December 2013.

Datum: Geocentric Datum of Australia 1994 (GDA94) Prepared By: Native Title Spatial Services (Landgate) 21<sup>st</sup> February 2014

# SCHEDULE TWO MAPS OF THE DETERMINATION AREA



















































































































## SCHEDULE THREE AREAS WHERE NATIVE TITLE DOES NOT EXIST

## A. Area north of Salmon Gums

The land and waters bounded by the following description, which is generally shown as shaded in pink on the maps at Schedule Two:

All those lands and waters commencing at the southwestern corner of Lot 1276 as shown on Deposited Plan 152267 and extending northwesterly along the western boundary of that lot and western and northern boundaries of Lot 1241 as shown on Deposited Plan 152283 to the southwestern corner of Lot 1255 as shown on Deposited Plan 152557; Then northwesterly and northeasterly along boundaries of that lot to intersect with a prolongation southeasterly of the western boundary of Lot 1403 as shown on Deposited Plan 152558; Then northwesterly to and