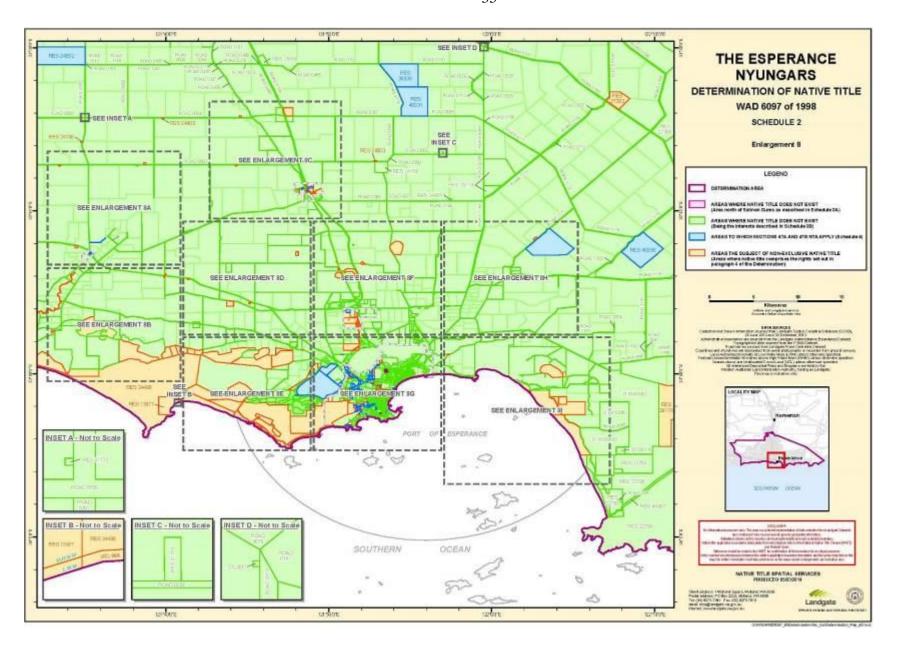

topographic data continuously recalculating the geographic position of their data based on improved survey and data maintenance procedures, it is not possible to accurately define such a position other than by detailed ground survey.

#### Note

- Geographic Coordinates provided in Decimal Degrees.
- All referenced Deposited Plans and Diagrams are held by the Western Australian Land Information Authority, trading as Landgate.
- Cadastral and Land Division Boundaries sourced from Landgate Spatial Cadastral Database (SCDB) dated 30<sup>th</sup> December 2013.

Datum: Geocentric Datum of Australia 1994 (GDA94) Prepared By: Native Title Spatial Services (Landgate) 21<sup>st</sup> February 2014

# SCHEDULE TWO MAPS OF THE DETERMINATION AREA



















































































































## SCHEDULE THREE AREAS WHERE NATIVE TITLE DOES NOT EXIST

## A. Area north of Salmon Gums

The land and waters bounded by the following description, which is generally shown as shaded in pink on the maps at Schedule Two:

All those lands and waters commencing at the southwestern corner of Lot 1276 as shown on Deposited Plan 152267 and extending northwesterly along the western boundary of that lot and western and northern boundaries of Lot 1241 as shown on Deposited Plan 152283 to the southwestern corner of Lot 1255 as shown on Deposited Plan 152557; Then northwesterly and northeasterly along boundaries of that lot to intersect with a prolongation southeasterly of the western boundary of Lot 1403 as shown on Deposited Plan 15255