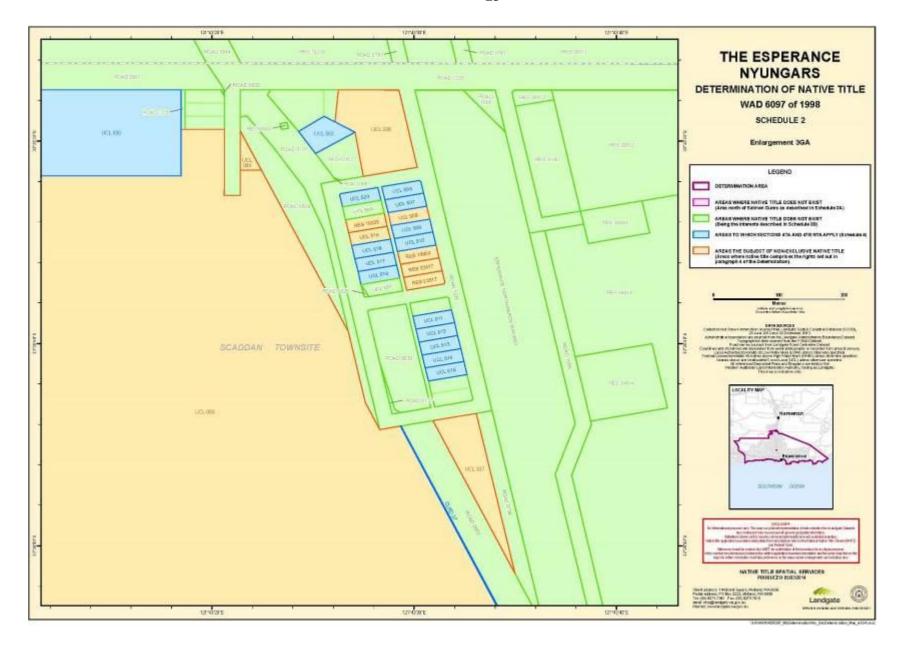

# SCHEDULE TWO MAPS OF THE DETERMINATION AREA

## SCHEDULE THREE AREAS WHERE NATIVE TITLE DOES NOT EXIST

## B. Areas the subject of the following interests

Native title does not exist in relation to land and waters the subject of the following interests within the Determination Area which, with the exception of public works, are generally shown as shaded in green on the maps at Schedule Two: