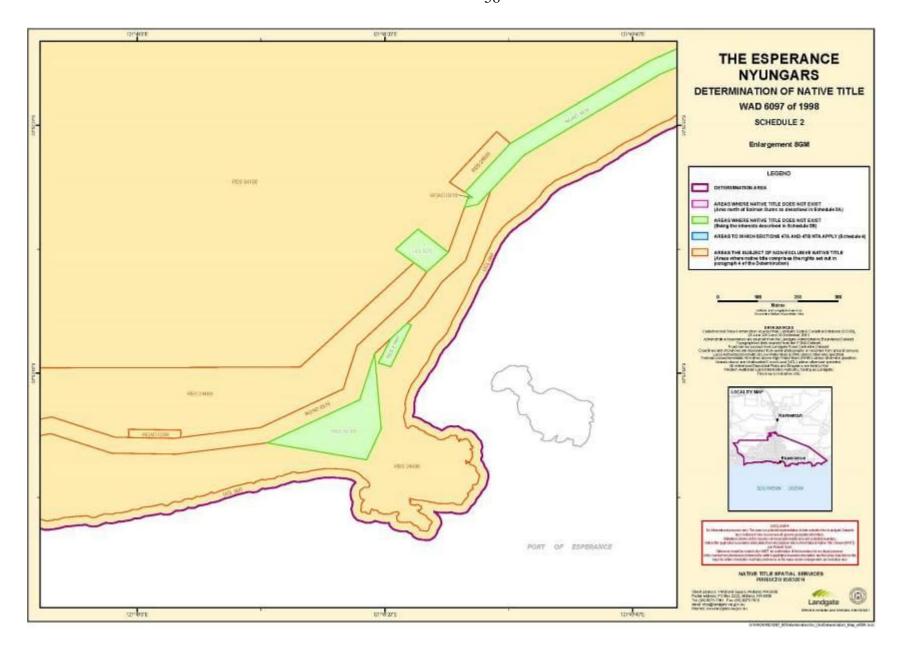

# SCHEDULE TWO MAPS OF THE DETERMINATION AREA

### SCHEDULE ONE DETERMINATION AREA

The **Determination Area**, generally shown as bordered in purple on the maps at Schedule Two, comprises all that land and waters bounded by the following description: