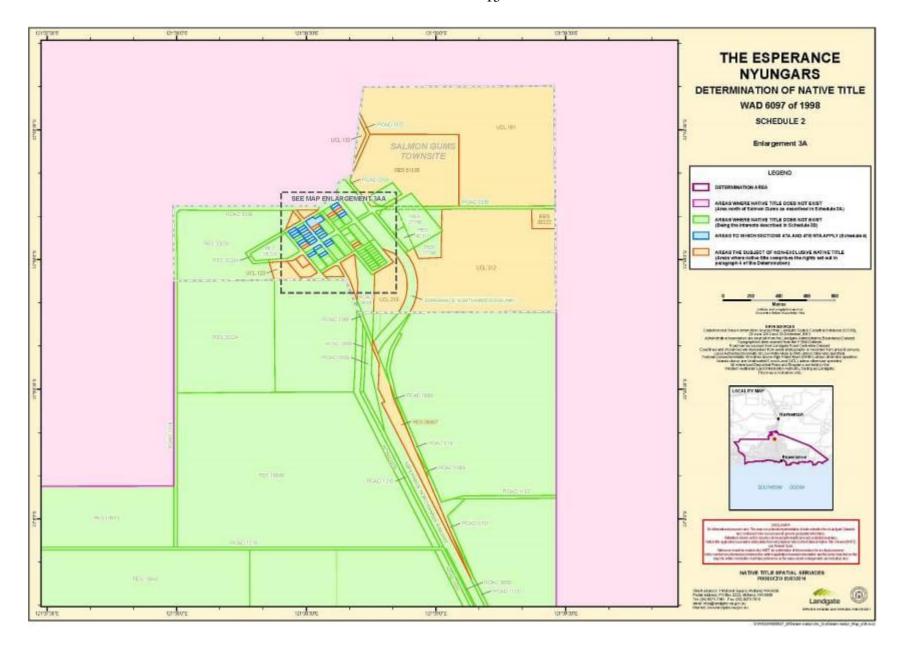

# SCHEDULE TWO MAPS OF THE DETERMINATION AREA

## A. Area north of Salmon Gums

The land and waters bounded by the following description, which is generally shown as shaded in pink on the maps at Schedule Two:

All those lands and waters commencing at the southwestern corner of Lot 1276 as shown on Deposited Plan 152267 and extending northwesterly along the western boundary of that lot and western and northern boundaries of Lot 1241 as shown on Deposited Plan 152283 to the southwestern corner of Lot 1255 as shown on Deposited Plan 152557; Then northwesterly and northeasterly along boundaries of that lot to intersect with a prolongation southeasterly of the western boundary of Lot 1403 as shown on Deposited Plan 152558; Then northwesterly to and along the western boundary of that lot to a southern boundary of Lot 702 as shown on Deposited Plan 152282; Then southwesterly and northwesterly along boundaries of that lot to its northwestern corner; Then northwesterly to the southwestern corner of Lot 1249 as shown on Deposited Plan 152286; Then northwesterly and northeasterly along boundaries of that lot and onwards to the southwestern corner of Lot 1245 as shown on Deposited Plan 152285; Then northwesterly and northeasterly along the boundaries of that lot to its northeastern corner; Then northwesterly to the westernmost southwestern corner of the northeastern severance of Lot 1433 as shown on Deposited Plan 152563; Then northwesterly along boundaries of that severance to the southernmost southwestern corner of Lot 1538 as shown on Deposited Plan 172656; Then generally northeasterly along boundaries of that lot to the northwestern corner of Lot 579 as shown on Deposited Plan 202841; Then southeasterly and northeasterly along boundaries that lot and onwards to the northwestern corner of Lot 562 as shown on Deposited Plan 201880; Then southeasterly, northeasterly and northwesterly along the boundaries of that lot to the southwestern corner of Lot 556 as shown on Deposited Plan 201879; Then northwesterly and northeasterly along boundaries of that lot and onwards to the northwestern corner of Lot 555 as shown on Deposited Plan 201879; Then southeasterly along the western boundary of that lot and southeasterly and northeasterly along western and southern boundaries of Lot 554 as shown on Deposited Plan 201879 to the western boundary of Reserve 20487; Then northwesterly and easterly along boundaries of that reserve and onwards to the northwestern corner of Lot 553 as shown on Deposited Plan 201879; Then easterly along the northern boundary of that lot to a western side of the Coolgardie-Esperance Highway; Then generally northwesterly along western sides of that highway to the northeastern corner of the southern severance of Lot 112 as shown on Deposited Plan 141275; Then northwesterly to the southernmost southeastern corner of Reserve 19875; Then northerly and northwesterly along eastern boundaries of that reserve to a southeastern corner of the northern severance of Lot 112 as shown on Deposited Plan 141275; Then generally northwesterly, generally northerly and westerly along boundaries of that severance to its northernmost northwestern corner; Then southerly to the northeastern corner of Lot 931 as shown on Deposited Plan 203675; Then westerly along the northern boundary of that lot to its northwestern corner; Then southerly to the easternmost southeastern corner of Lot 928 as shown on Deposited Plan 203686; Then generally westerly and northerly along boundaries of that lot to a southern boundary of Lot 927 as shown on Deposited Plan 203697; Then westerly, northerly and generally easterly along the boundaries of that lot and onwards to the northwestern corner of Lot 933 as shown on Deposited Plan 203675; Then southerly and easterly along western and southern boundaries of that lot and onwards to the northwestern corner of the eastern severance of Lot 932 as shown on Deposited Plan 203675; Then easterly along the northern boundary of that severance to a western side of the Coolgardie-Esperance Highway; Then northerly along the western side of that highway to the intersection of the prolongation westerly of the southern boundary of Reserve 42943; Then easterly to and generally easterly along the southern boundary of that reserve to the southernmost southwestern corner of Lot 966 as shown on Deposited Plan 203731; Then northeasterly along the southern boundary of that lot to the western boundary of Reserve 19439; Then northwesterly, generally easterly and southerly along the boundaries of that reserve to its southeastern corner; Then southerly to northernmost northwestern corner of the eastern severance of Lot 1552 as shown on Deposited Plan 210892; Then easterly and southerly along boundaries of that severance and onwards to the northern boundary of Lot 987 as shown on Deposited Plan 203725; Then southwesterly along the northern boundary of that lot and onwards to the northeastern corner of Lot 986 as shown on Deposited Plan 203725; Then southwesterly and southeasterly along boundaries of that lot to the northwestern corner of Lot 991 as shown on Deposited Plan 203725; Then southeasterly along the western boundary of that lot and onwards to the northwestern corner of Lot 998 as shown on Deposited Plan 203623; Then northeasterly along the northern boundary of that lot and onwards to the northwestern corner of Lot 999 as shown on Deposited Plan 203623; Then northeasterly along the northern boundary of that lot to the westernmost northwestern corner of Lot 1000 as shown on Deposited Plan 203623; then northeasterly along the northern boundary of that lot to the northwestern corner of Reserve 19873; Then northeasterly along the northern boundary of that reserve to a northwestern corner of Lot 1000 as shown on Deposited Plan 203623; then northeasterly and southeasterly along boundaries of that lot to the northeastern corner of Lot 1001 as shown on Deposited Plan 203623; Then southeasterly along the eastern boundary of that lot and onwards to the northeastern corner of Lot 1012 as shown on Deposited Plan 203623; Then southeasterly along eastern boundaries of that lot and Lot 1013 as shown on Deposited Plan 203623 to the northeastern corner of Lot 1024 as shown on Deposited Plan 203621; Then southeasterly along eastern boundaries of that lot and Lot 1025 as shown on Deposited Plan 203621 to the northern side of Holt Road; Then northeasterly and southeasterly along sides of that road to the northwestern corner of Lot 574 as shown on Deposited Plan 202847; Then northeasterly and generally southeasterly along boundaries of that lot to the northeastern corner