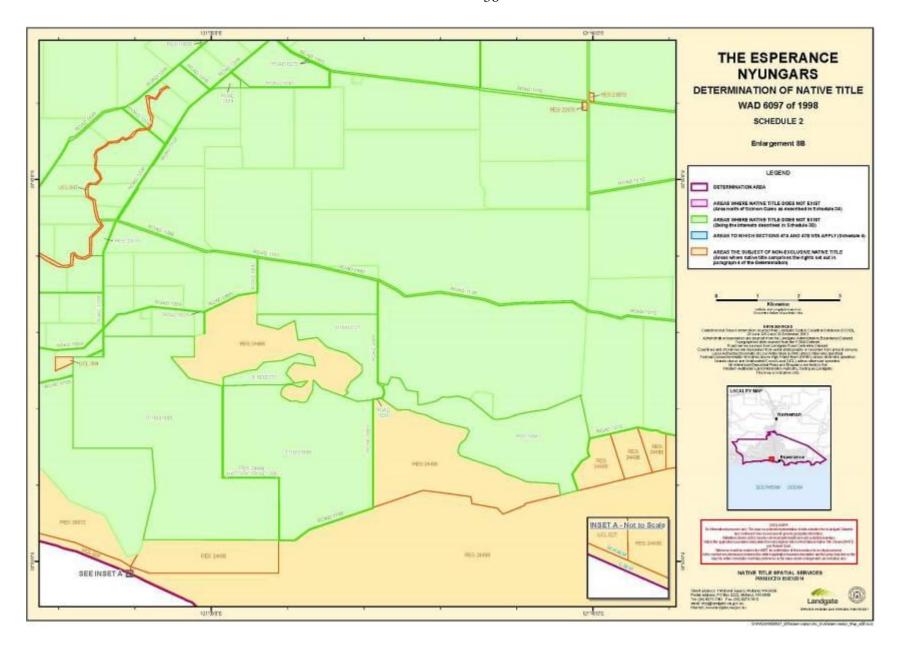

raphic data continuously recalculating the geographic position of their data based on improved survey and data maintenance procedures, it is not possible to accurately define such a position other than by detailed ground survey.

#### Note

- Geographic Coordinates provided in Decimal Degrees.
- All referenced Deposited Plans and Diagrams are held by the Western Australian Land Information Authority, trading as Landgate.
- Cadastral and Land Division Boundaries sourced from Landgate Spatial Cadastral Database (SCDB) dated 30<sup>th</sup> December 2013.

Datum: Geocentric Datum of Australia 1994 (GDA94) Prepared By: Native Title Spatial Services (Landgate) 21<sup>st</sup> February 2014

# SCHEDULE TWO MAPS OF THE DETERMINATION AREA



















































































































## SCHEDULE THREE AREAS WHERE NATIVE TITLE DOES NOT EXIST

## A. Area north of Salmon Gums

The land and waters bounded by the following description, which is generally shown as shaded in pink on the maps at Schedule Two:

All those lands and waters commencing at the southwestern corner of Lot 1276 as shown on Deposited Plan 152267 and extending northwesterly along the western boundary of that lot and western and northern boundaries of Lot 1241 as shown on Deposited Plan 152283 to the southwestern corner of Lot 1255 as shown on Deposited Plan 152557; Then northwesterly and northeasterly along boundaries of that lot to intersect with a prolongation southeasterly of the western boundary of Lot 1403 as shown on Deposited Plan 152558; The