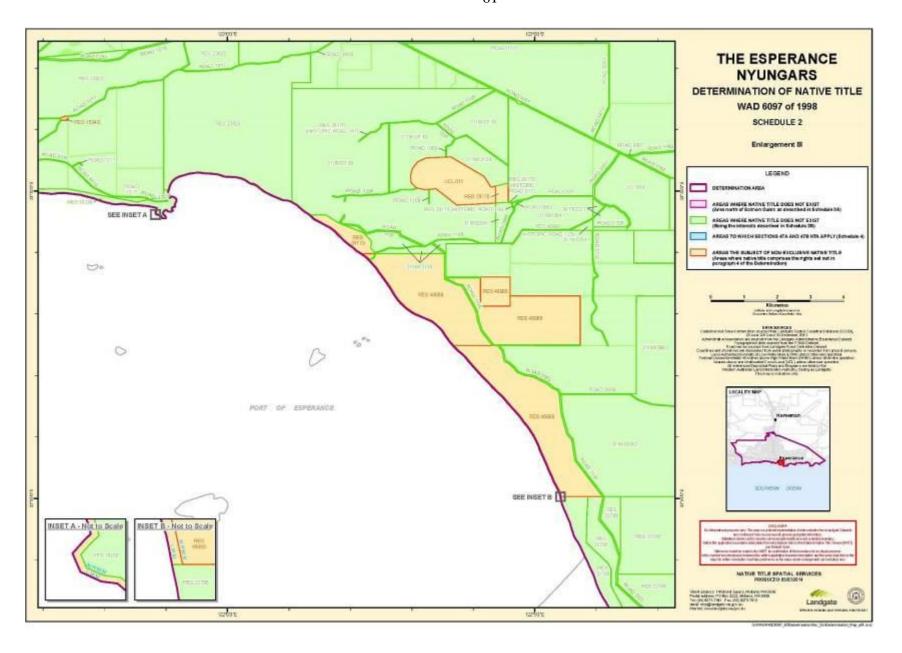

graphic position of their data based on improved survey and data maintenance procedures, it is not possible to accurately define such a position other than by detailed ground survey.

#### Note

- Geographic Coordinates provided in Decimal Degrees.
- All referenced Deposited Plans and Diagrams are held by the Western Australian Land Information Authority, trading as Landgate.
- Cadastral and Land Division Boundaries sourced from Landgate Spatial Cadastral Database (SCDB) dated 30<sup>th</sup> December 2013.

Datum: Geocentric Datum of Australia 1994 (GDA94) Prepared By: Native Title Spatial Services (Landgate) 21<sup>st</sup> February 2014

# SCHEDULE TWO MAPS OF THE DETERMINATION AREA



















































































































## SCHEDULE THREE AREAS WHERE NATIVE TITLE DOES NOT EXIST

## A. Area north of Salmon Gums

The land and waters bounded by the following description, which is generally shown as shaded in pink on the maps at Schedule Two:

All those lands and waters commencing at the southwestern corner of Lot 1276 as shown on Deposited Plan 152267 and extending northwesterly along the western boundary of that lot and western and northern boundaries of Lot 1241 as shown on Deposited Plan 152283 to the southwestern corner of Lot 1255 as shown on Deposited Plan 152557; Then northwesterly and northeasterly along boundaries of that lot to intersect with a prolongation southeasterly of the western boundary of Lot 1403 as shown on Deposited Plan 152558; Then northwesterly to and along the western bound