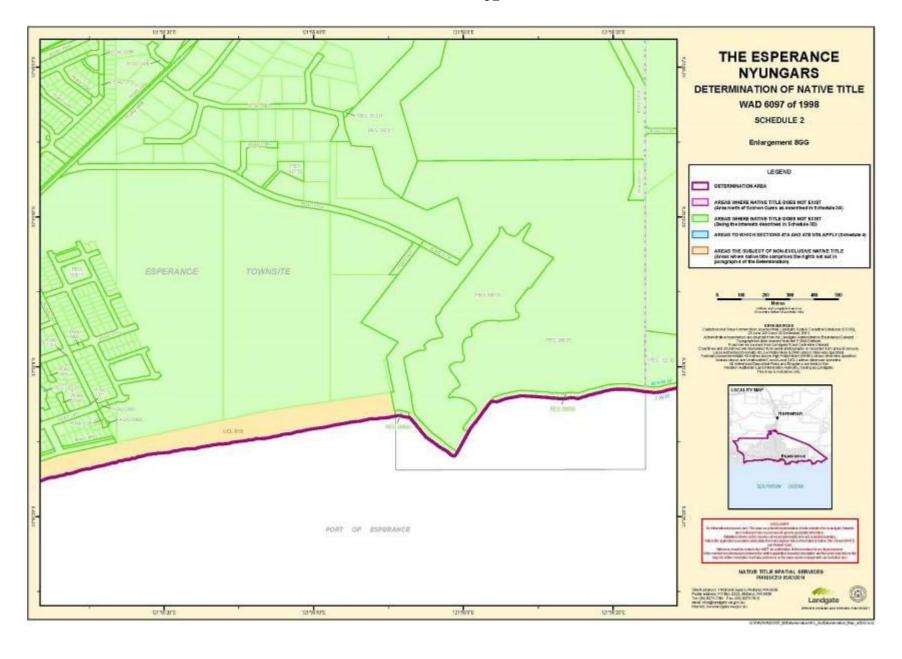

alculating the geographic position of their data based on improved survey and data maintenance procedures, it is not possible to accurately define such a position other than by detailed ground survey.

#### Note

- Geographic Coordinates provided in Decimal Degrees.
- All referenced Deposited Plans and Diagrams are held by the Western Australian Land Information Authority, trading as Landgate.
- Cadastral and Land Division Boundaries sourced from Landgate Spatial Cadastral Database (SCDB) dated 30<sup>th</sup> December 2013.

Datum: Geocentric Datum of Australia 1994 (GDA94) Prepared By: Native Title Spatial Services (Landgate) 21<sup>st</sup> February 2014

# SCHEDULE TWO MAPS OF THE DETERMINATION AREA



















































































































## SCHEDULE THREE AREAS WHERE NATIVE TITLE DOES NOT EXIST

## A. Area north of Salmon Gums

The land and waters bounded by the following description, which is generally shown as shaded in pink on the maps at Schedule Two:

All those lands and waters commencing at the southwestern corner of Lot 1276 as shown on Deposited Plan 152267 and extending northwesterly along the western boundary of that lot and western and northern boundaries of Lot 1241 as shown on Deposited Plan 152283 to the southwestern corner of Lot 1255 as shown on Deposited Plan 152557; Then northwesterly and northeasterly along boundaries of that lot to intersect with a prolongation southeasterly of the western boundary of Lot 1403 as shown on Deposited Plan 152558; Then northwesterly to and along