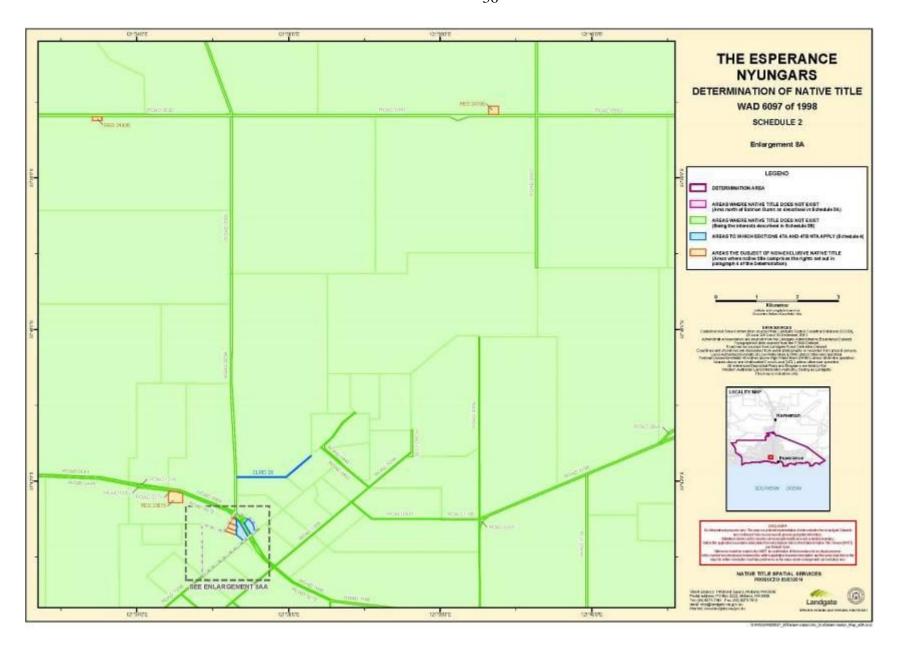

opographic data continuously recalculating the geographic position of their data based on improved survey and data maintenance procedures, it is not possible to accurately define such a position other than by detailed ground survey.

#### Note

- Geographic Coordinates provided in Decimal Degrees.
- All referenced Deposited Plans and Diagrams are held by the Western Australian Land Information Authority, trading as Landgate.
- Cadastral and Land Division Boundaries sourced from Landgate Spatial Cadastral Database (SCDB) dated 30<sup>th</sup> December 2013.

Datum: Geocentric Datum of Australia 1994 (GDA94) Prepared By: Native Title Spatial Services (Landgate) 21<sup>st</sup> February 2014

# SCHEDULE TWO MAPS OF THE DETERMINATION AREA



















































































































## SCHEDULE THREE AREAS WHERE NATIVE TITLE DOES NOT EXIST

## A. Area north of Salmon Gums

The land and waters bounded by the following description, which is generally shown as shaded in pink on the maps at Schedule Two:

All those lands and waters commencing at the southwestern corner of Lot 1276 as shown on Deposited Plan 152267 and extending northwesterly along the western boundary of that lot and western and northern boundaries of Lot 1241 as shown on Deposited Plan 152283 to the southwestern corner of Lot 1255 as shown on Deposited Plan 152557; Then northwesterly and northeasterly along boundaries of that lot to intersect with a prolongation southeasterly of the western boundary of Lot 1403 as shown on Deposited Plan 152558;