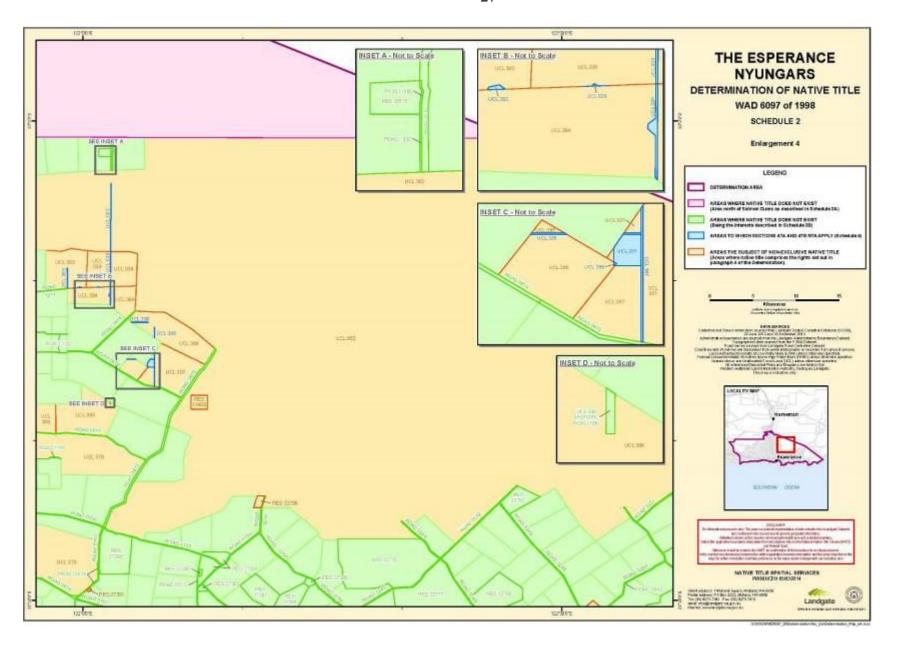

of cadastral and topographic data continuously recalculating the geographic position of their data based on improved survey and data maintenance procedures, it is not possible to accurately define such a position other than by detailed ground survey.

#### Note

- Geographic Coordinates provided in Decimal Degrees.
- All referenced Deposited Plans and Diagrams are held by the Western Australian Land Information Authority, trading as Landgate.
- Cadastral and Land Division Boundaries sourced from Landgate Spatial Cadastral Database (SCDB) dated 30<sup>th</sup> December 2013.

Datum: Geocentric Datum of Australia 1994 (GDA94) Prepared By: Native Title Spatial Services (Landgate) 21<sup>st</sup> February 2014

# SCHEDULE TWO MAPS OF THE DETERMINATION AREA



















































































































## SCHEDULE THREE AREAS WHERE NATIVE TITLE DOES NOT EXIST

## A. Area north of Salmon Gums

The land and waters bounded by the following description, which is generally shown as shaded in pink on the maps at Schedule Two:

All those lands and waters commencing at the southwestern corner of Lot 1276 as shown on Deposited Plan 152267 and extending northwesterly along the western boundary of that lot and western and northern boundaries of Lot 1241 as shown on Deposited Plan 152283 to the southwestern corner of Lot 1255 as shown on Deposited Plan 152557; Then northwesterly and northeasterly along boundaries of that lot to intersect with a prolongation southeasterly of the western boundary of Lot 1403 as shown on Depo