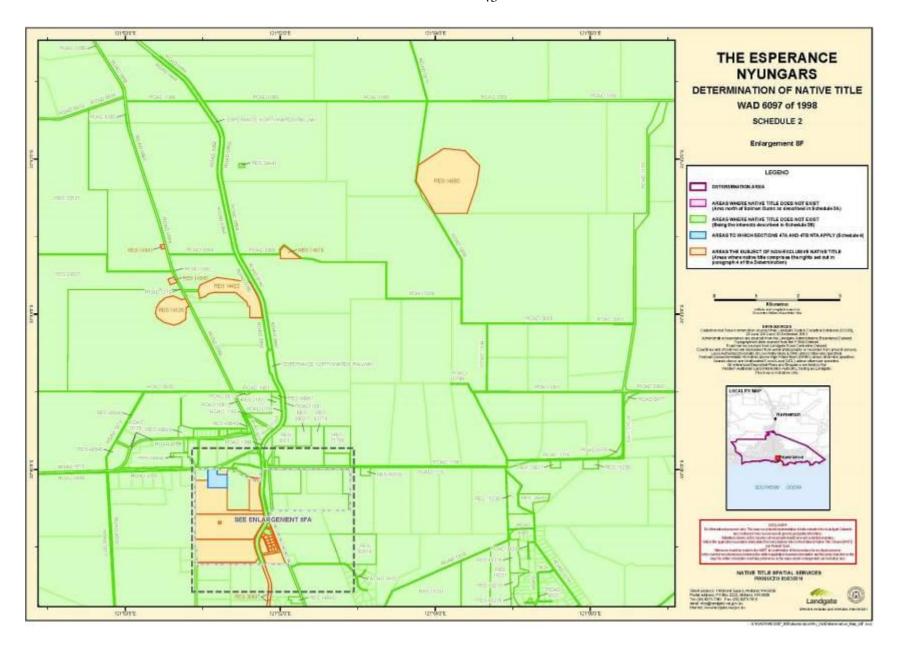

a continuously recalculating the geographic position of their data based on improved survey and data maintenance procedures, it is not possible to accurately define such a position other than by detailed ground survey.

#### Note

- Geographic Coordinates provided in Decimal Degrees.
- All referenced Deposited Plans and Diagrams are held by the Western Australian Land Information Authority, trading as Landgate.
- Cadastral and Land Division Boundaries sourced from Landgate Spatial Cadastral Database (SCDB) dated 30<sup>th</sup> December 2013.

Datum: Geocentric Datum of Australia 1994 (GDA94) Prepared By: Native Title Spatial Services (Landgate) 21<sup>st</sup> February 2014

# SCHEDULE TWO MAPS OF THE DETERMINATION AREA



















































































































## SCHEDULE THREE AREAS WHERE NATIVE TITLE DOES NOT EXIST

## A. Area north of Salmon Gums

The land and waters bounded by the following description, which is generally shown as shaded in pink on the maps at Schedule Two:

All those lands and waters commencing at the southwestern corner of Lot 1276 as shown on Deposited Plan 152267 and extending northwesterly along the western boundary of that lot and western and northern boundaries of Lot 1241 as shown on Deposited Plan 152283 to the southwestern corner of Lot 1255 as shown on Deposited Plan 152557; Then northwesterly and northeasterly along boundaries of that lot to intersect with a prolongation southeasterly of the western boundary of Lot 1403 as shown on Deposited Plan 152558; Then northwes