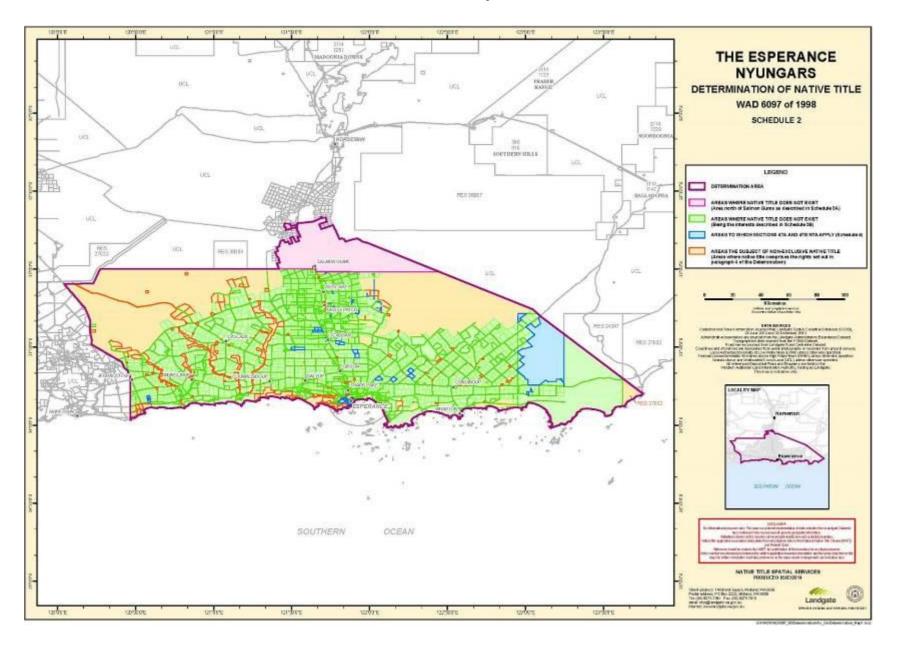

### SCHEDULE ONE DETERMINATION AREA

The **Determination Area**, generally shown as bordered in purple on the maps at Schedule Two, comprises all that land and waters bounded by the following description:

# SCHEDULE TWO MAPS OF THE DETERMINATION AREA

## SCHEDULE THREE AREAS WHERE NATIVE TITLE DOES NOT EXIST