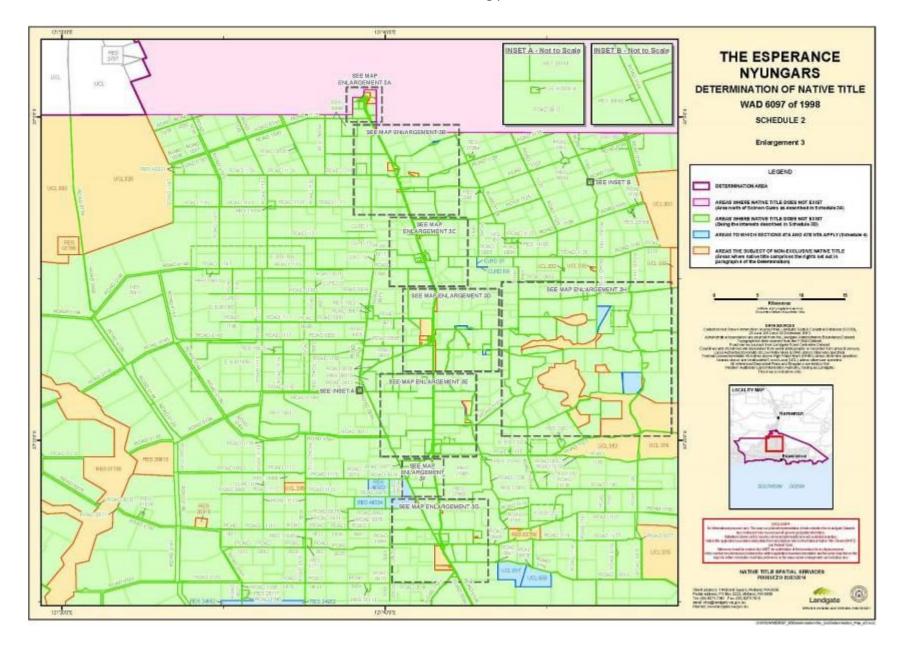

# SCHEDULE TWO MAPS OF THE DETERMINATION AREA

### SCHEDULE ONE DETERMINATION AREA

The **Determination Area**, generally shown as bordered in purple on the maps at Schedule Two, comprises all that land and waters bounded by the following description: