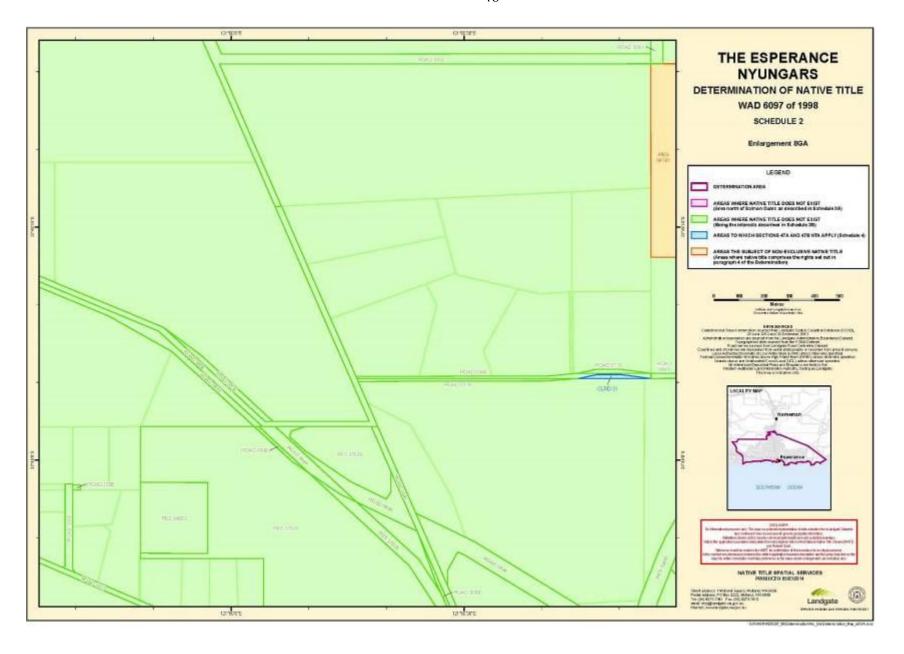

inuously recalculating the geographic position of their data based on improved survey and data maintenance procedures, it is not possible to accurately define such a position other than by detailed ground survey.

#### Note

- Geographic Coordinates provided in Decimal Degrees.
- All referenced Deposited Plans and Diagrams are held by the Western Australian Land Information Authority, trading as Landgate.
- Cadastral and Land Division Boundaries sourced from Landgate Spatial Cadastral Database (SCDB) dated 30<sup>th</sup> December 2013.

Datum: Geocentric Datum of Australia 1994 (GDA94) Prepared By: Native Title Spatial Services (Landgate) 21<sup>st</sup> February 2014

# SCHEDULE TWO MAPS OF THE DETERMINATION AREA



















































































































## SCHEDULE THREE AREAS WHERE NATIVE TITLE DOES NOT EXIST

## A. Area north of Salmon Gums

The land and waters bounded by the following description, which is generally shown as shaded in pink on the maps at Schedule Two:

All those lands and waters commencing at the southwestern corner of Lot 1276 as shown on Deposited Plan 152267 and extending northwesterly along the western boundary of that lot and western and northern boundaries of Lot 1241 as shown on Deposited Plan 152283 to the southwestern corner of Lot 1255 as shown on Deposited Plan 152557; Then northwesterly and northeasterly along boundaries of that lot to intersect with a prolongation southeasterly of the western boundary of Lot 1403 as shown on Deposited Plan 152558; Then northwesterly