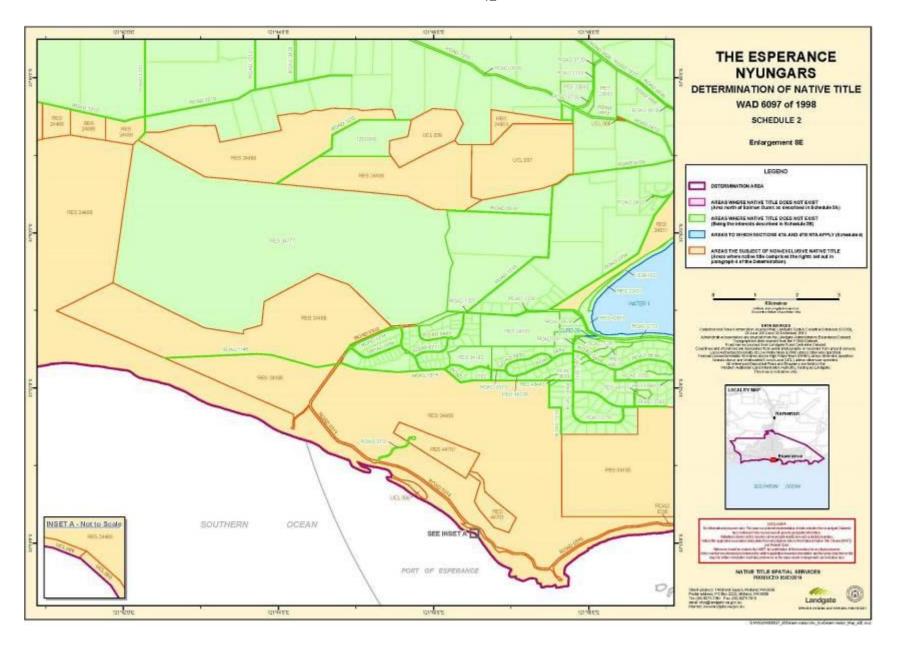

ata continuously recalculating the geographic position of their data based on improved survey and data maintenance procedures, it is not possible to accurately define such a position other than by detailed ground survey.

#### Note

- Geographic Coordinates provided in Decimal Degrees.
- All referenced Deposited Plans and Diagrams are held by the Western Australian Land Information Authority, trading as Landgate.
- Cadastral and Land Division Boundaries sourced from Landgate Spatial Cadastral Database (SCDB) dated 30<sup>th</sup> December 2013.

Datum: Geocentric Datum of Australia 1994 (GDA94) Prepared By: Native Title Spatial Services (Landgate) 21<sup>st</sup> February 2014

# SCHEDULE TWO MAPS OF THE DETERMINATION AREA



















































































































## SCHEDULE THREE AREAS WHERE NATIVE TITLE DOES NOT EXIST

## A. Area north of Salmon Gums

The land and waters bounded by the following description, which is generally shown as shaded in pink on the maps at Schedule Two:

All those lands and waters commencing at the southwestern corner of Lot 1276 as shown on Deposited Plan 152267 and extending northwesterly along the western boundary of that lot and western and northern boundaries of Lot 1241 as shown on Deposited Plan 152283 to the southwestern corner of Lot 1255 as shown on Deposited Plan 152557; Then northwesterly and northeasterly along boundaries of that lot to intersect with a prolongation southeasterly of the western boundary of Lot 1403 as shown on Deposited Plan 152558; Then northw