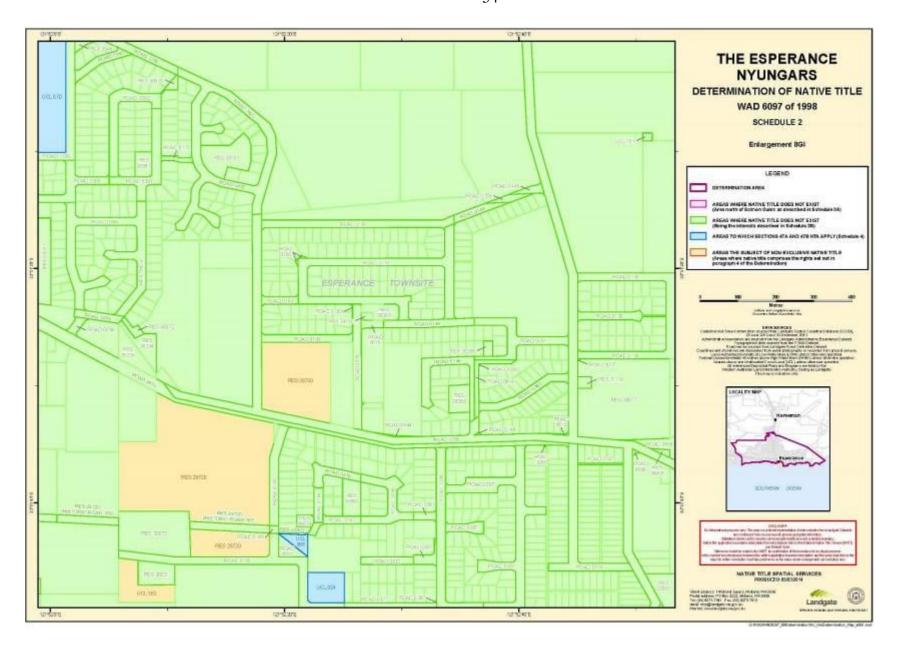

lating the geographic position of their data based on improved survey and data maintenance procedures, it is not possible to accurately define such a position other than by detailed ground survey.

#### Note

- Geographic Coordinates provided in Decimal Degrees.
- All referenced Deposited Plans and Diagrams are held by the Western Australian Land Information Authority, trading as Landgate.
- Cadastral and Land Division Boundaries sourced from Landgate Spatial Cadastral Database (SCDB) dated 30<sup>th</sup> December 2013.

Datum: Geocentric Datum of Australia 1994 (GDA94) Prepared By: Native Title Spatial Services (Landgate) 21<sup>st</sup> February 2014

# SCHEDULE TWO MAPS OF THE DETERMINATION AREA



















































































































## SCHEDULE THREE AREAS WHERE NATIVE TITLE DOES NOT EXIST

## A. Area north of Salmon Gums

The land and waters bounded by the following description, which is generally shown as shaded in pink on the maps at Schedule Two:

All those lands and waters commencing at the southwestern corner of Lot 1276 as shown on Deposited Plan 152267 and extending northwesterly along the western boundary of that lot and western and northern boundaries of Lot 1241 as shown on Deposited Plan 152283 to the southwestern corner of Lot 1255 as shown on Deposited Plan 152557; Then northwesterly and northeasterly along boundaries of that lot to intersect with a prolongation southeasterly of the western boundary of Lot 1403 as shown on Deposited Plan 152558; Then northwesterly to and along the