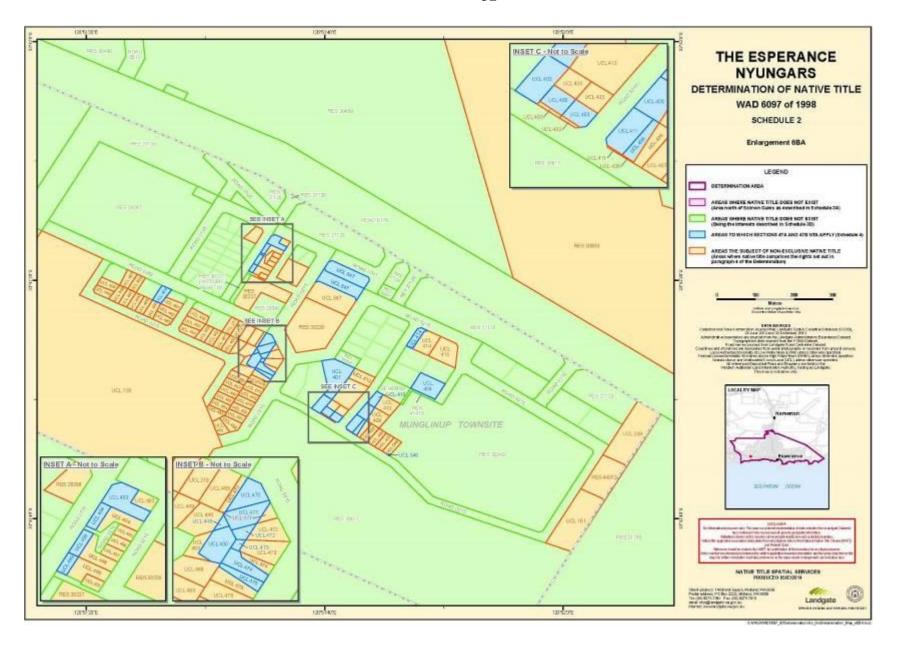

al and topographic data continuously recalculating the geographic position of their data based on improved survey and data maintenance procedures, it is not possible to accurately define such a position other than by detailed ground survey.

#### Note

- Geographic Coordinates provided in Decimal Degrees.
- All referenced Deposited Plans and Diagrams are held by the Western Australian Land Information Authority, trading as Landgate.
- Cadastral and Land Division Boundaries sourced from Landgate Spatial Cadastral Database (SCDB) dated 30<sup>th</sup> December 2013.

Datum: Geocentric Datum of Australia 1994 (GDA94) Prepared By: Native Title Spatial Services (Landgate) 21<sup>st</sup> February 2014

# SCHEDULE TWO MAPS OF THE DETERMINATION AREA



















































































































## SCHEDULE THREE AREAS WHERE NATIVE TITLE DOES NOT EXIST

## A. Area north of Salmon Gums

The land and waters bounded by the following description, which is generally shown as shaded in pink on the maps at Schedule Two:

All those lands and waters commencing at the southwestern corner of Lot 1276 as shown on Deposited Plan 152267 and extending northwesterly along the western boundary of that lot and western and northern boundaries of Lot 1241 as shown on Deposited Plan 152283 to the southwestern corner of Lot 1255 as shown on Deposited Plan 152557; Then northwesterly and northeasterly along boundaries of that lot to intersect with a prolongation southeasterly of the western boundary of Lot 1403 as shown on Deposited Plan