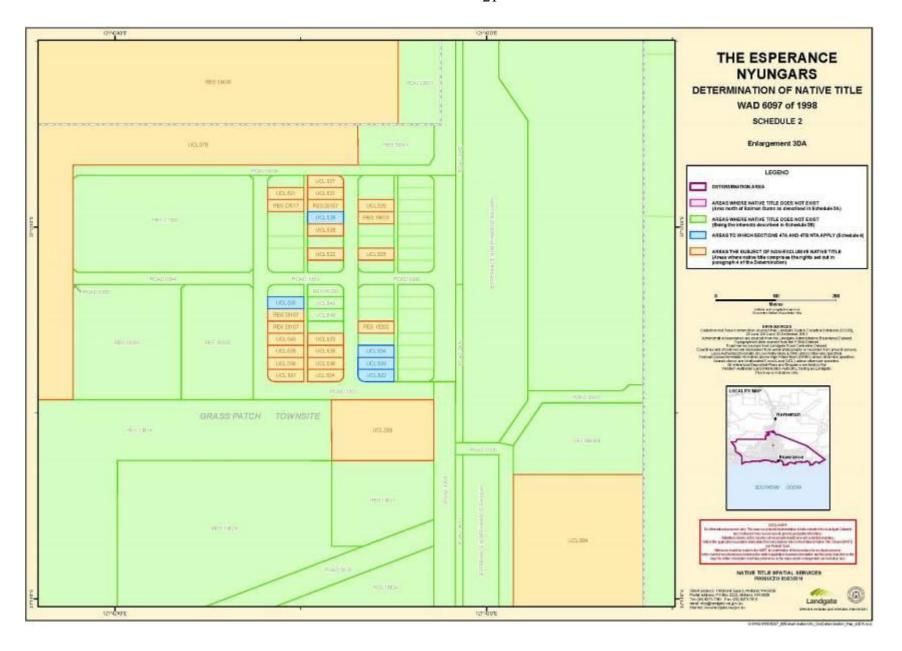

custodians of cadastral and topographic data continuously recalculating the geographic position of their data based on improved survey and data maintenance procedures, it is not possible to accurately define such a position other than by detailed ground survey.

#### Note

- Geographic Coordinates provided in Decimal Degrees.
- All referenced Deposited Plans and Diagrams are held by the Western Australian Land Information Authority, trading as Landgate.
- Cadastral and Land Division Boundaries sourced from Landgate Spatial Cadastral Database (SCDB) dated 30<sup>th</sup> December 2013.

Datum: Geocentric Datum of Australia 1994 (GDA94) Prepared By: Native Title Spatial Services (Landgate) 21<sup>st</sup> February 2014

# SCHEDULE TWO MAPS OF THE DETERMINATION AREA



















































































































## SCHEDULE THREE AREAS WHERE NATIVE TITLE DOES NOT EXIST

## A. Area north of Salmon Gums

The land and waters bounded by the following description, which is generally shown as shaded in pink on the maps at Schedule Two:

All those lands and waters commencing at the southwestern corner of Lot 1276 as shown on Deposited Plan 152267 and extending northwesterly along the western boundary of that lot and western and northern boundaries of Lot 1241 as shown on Deposited Plan 152283 to the southwestern corner of Lot 1255 as shown on Deposited Plan 152557; Then northwesterly and northeasterly along boundaries of that lot to intersect with a prolongation southeasterly of the western boundary of Lot 1403 as s