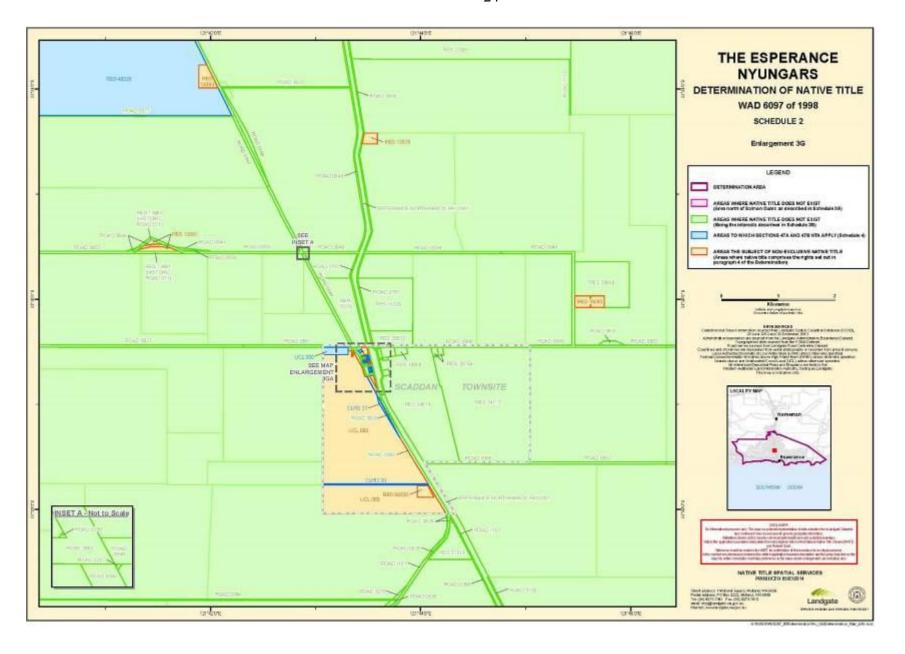

# SCHEDULE TWO MAPS OF THE DETERMINATION AREA

## SCHEDULE THREE AREAS WHERE NATIVE TITLE DOES NOT EXIST

## B. Areas the subject of the following interests

Native title does not exist in relation to land and waters the subject of the following interests within the Determination Area which, with the exception of public works, are generally shown as shaded in green on the maps at Schedule Two: