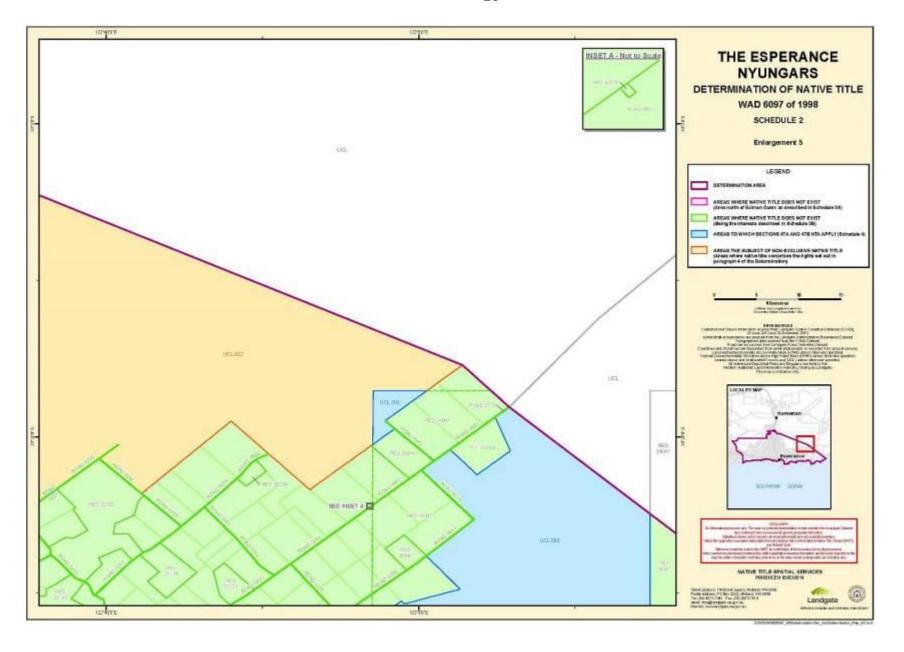

cadastral and topographic data continuously recalculating the geographic position of their data based on improved survey and data maintenance procedures, it is not possible to accurately define such a position other than by detailed ground survey.

#### Note

- Geographic Coordinates provided in Decimal Degrees.
- All referenced Deposited Plans and Diagrams are held by the Western Australian Land Information Authority, trading as Landgate.
- Cadastral and Land Division Boundaries sourced from Landgate Spatial Cadastral Database (SCDB) dated 30<sup>th</sup> December 2013.

Datum: Geocentric Datum of Australia 1994 (GDA94) Prepared By: Native Title Spatial Services (Landgate) 21<sup>st</sup> February 2014

# SCHEDULE TWO MAPS OF THE DETERMINATION AREA



















































































































## SCHEDULE THREE AREAS WHERE NATIVE TITLE DOES NOT EXIST

## A. Area north of Salmon Gums

The land and waters bounded by the following description, which is generally shown as shaded in pink on the maps at Schedule Two:

All those lands and waters commencing at the southwestern corner of Lot 1276 as shown on Deposited Plan 152267 and extending northwesterly along the western boundary of that lot and western and northern boundaries of Lot 1241 as shown on Deposited Plan 152283 to the southwestern corner of Lot 1255 as shown on Deposited Plan 152557; Then northwesterly and northeasterly along boundaries of that lot to intersect with a prolongation southeasterly of the western boundary of Lot 1403 as shown on Deposi