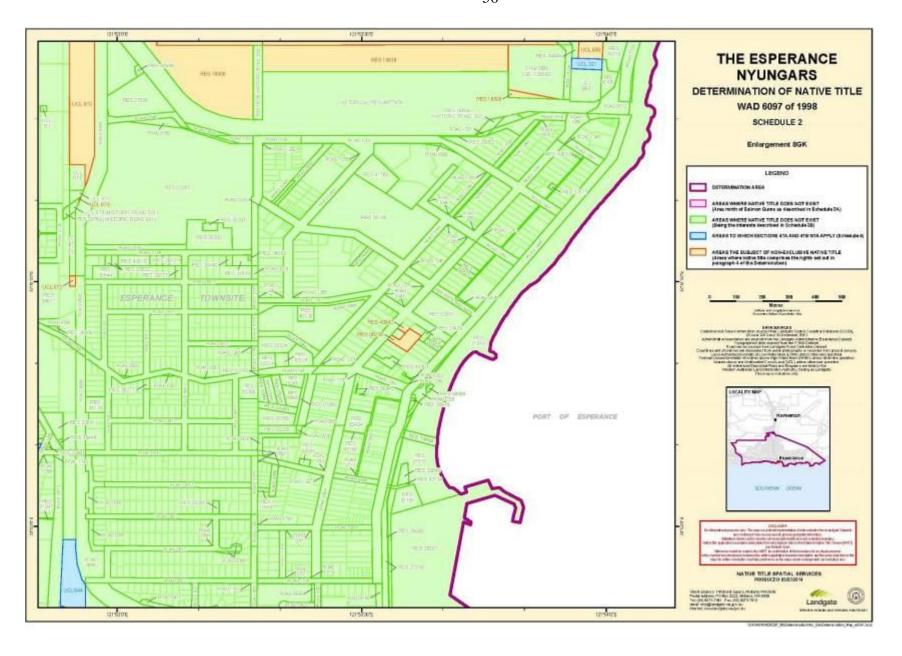

# SCHEDULE TWO MAPS OF THE DETERMINATION AREA

### SCHEDULE ONE DETERMINATION AREA

The **Determination Area**, generally shown as bordered in purple on the maps at Schedule Two, comprises all that land and waters bounded by the following description: