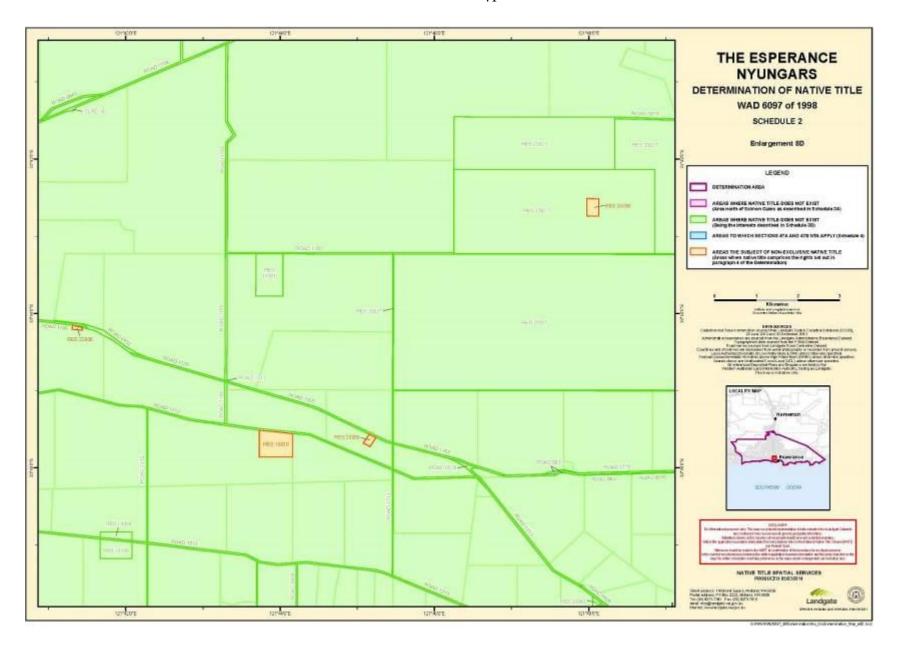

data continuously recalculating the geographic position of their data based on improved survey and data maintenance procedures, it is not possible to accurately define such a position other than by detailed ground survey.

#### Note

- Geographic Coordinates provided in Decimal Degrees.
- All referenced Deposited Plans and Diagrams are held by the Western Australian Land Information Authority, trading as Landgate.
- Cadastral and Land Division Boundaries sourced from Landgate Spatial Cadastral Database (SCDB) dated 30<sup>th</sup> December 2013.

Datum: Geocentric Datum of Australia 1994 (GDA94) Prepared By: Native Title Spatial Services (Landgate) 21<sup>st</sup> February 2014

# SCHEDULE TWO MAPS OF THE DETERMINATION AREA



















































































































## SCHEDULE THREE AREAS WHERE NATIVE TITLE DOES NOT EXIST

## A. Area north of Salmon Gums

The land and waters bounded by the following description, which is generally shown as shaded in pink on the maps at Schedule Two:

All those lands and waters commencing at the southwestern corner of Lot 1276 as shown on Deposited Plan 152267 and extending northwesterly along the western boundary of that lot and western and northern boundaries of Lot 1241 as shown on Deposited Plan 152283 to the southwestern corner of Lot 1255 as shown on Deposited Plan 152557; Then northwesterly and northeasterly along boundaries of that lot to intersect with a prolongation southeasterly of the western boundary of Lot 1403 as shown on Deposited Plan 152558; Then nort