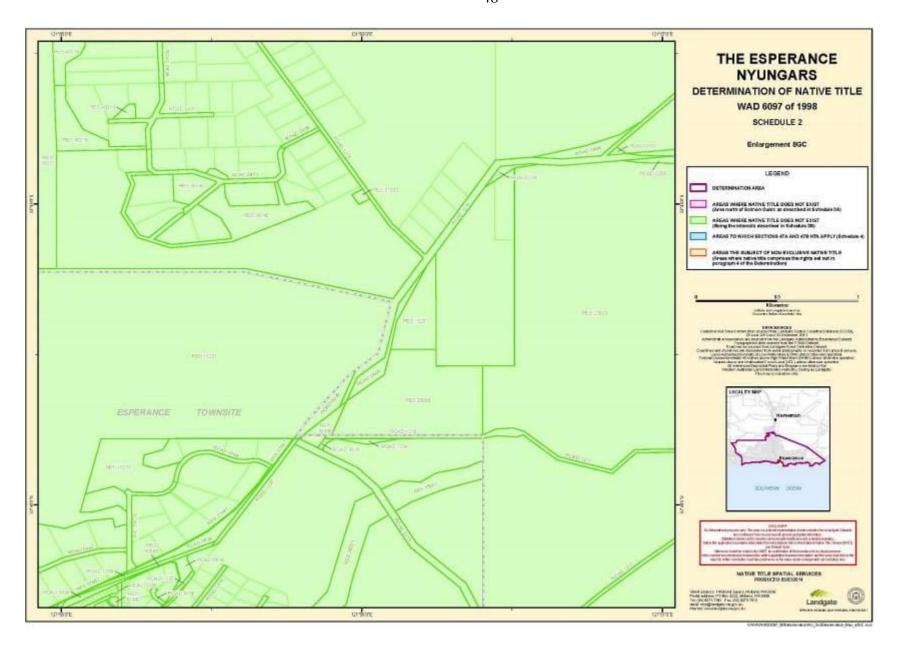

usly recalculating the geographic position of their data based on improved survey and data maintenance procedures, it is not possible to accurately define such a position other than by detailed ground survey.

#### Note

- Geographic Coordinates provided in Decimal Degrees.
- All referenced Deposited Plans and Diagrams are held by the Western Australian Land Information Authority, trading as Landgate.
- Cadastral and Land Division Boundaries sourced from Landgate Spatial Cadastral Database (SCDB) dated 30<sup>th</sup> December 2013.

Datum: Geocentric Datum of Australia 1994 (GDA94) Prepared By: Native Title Spatial Services (Landgate) 21<sup>st</sup> February 2014

# SCHEDULE TWO MAPS OF THE DETERMINATION AREA



















































































































## SCHEDULE THREE AREAS WHERE NATIVE TITLE DOES NOT EXIST

## A. Area north of Salmon Gums

The land and waters bounded by the following description, which is generally shown as shaded in pink on the maps at Schedule Two:

All those lands and waters commencing at the southwestern corner of Lot 1276 as shown on Deposited Plan 152267 and extending northwesterly along the western boundary of that lot and western and northern boundaries of Lot 1241 as shown on Deposited Plan 152283 to the southwestern corner of Lot 1255 as shown on Deposited Plan 152557; Then northwesterly and northeasterly along boundaries of that lot to intersect with a prolongation southeasterly of the western boundary of Lot 1403 as shown on Deposited Plan 152558; Then northwesterly to a