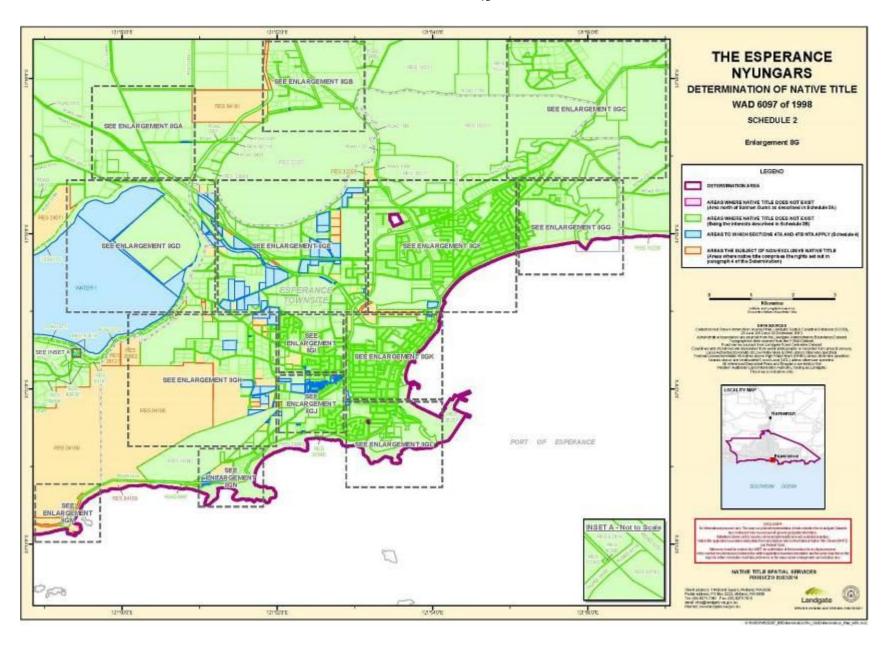

ntinuously recalculating the geographic position of their data based on improved survey and data maintenance procedures, it is not possible to accurately define such a position other than by detailed ground survey.

#### Note

- Geographic Coordinates provided in Decimal Degrees.
- All referenced Deposited Plans and Diagrams are held by the Western Australian Land Information Authority, trading as Landgate.
- Cadastral and Land Division Boundaries sourced from Landgate Spatial Cadastral Database (SCDB) dated 30<sup>th</sup> December 2013.

Datum: Geocentric Datum of Australia 1994 (GDA94) Prepared By: Native Title Spatial Services (Landgate) 21<sup>st</sup> February 2014

# SCHEDULE TWO MAPS OF THE DETERMINATION AREA



















































































































## SCHEDULE THREE AREAS WHERE NATIVE TITLE DOES NOT EXIST

## A. Area north of Salmon Gums

The land and waters bounded by the following description, which is generally shown as shaded in pink on the maps at Schedule Two:

All those lands and waters commencing at the southwestern corner of Lot 1276 as shown on Deposited Plan 152267 and extending northwesterly along the western boundary of that lot and western and northern boundaries of Lot 1241 as shown on Deposited Plan 152283 to the southwestern corner of Lot 1255 as shown on Deposited Plan 152557; Then northwesterly and northeasterly along boundaries of that lot to intersect with a prolongation southeasterly of the western boundary of Lot 1403 as shown on Deposited Plan 152558; Then northwesterl