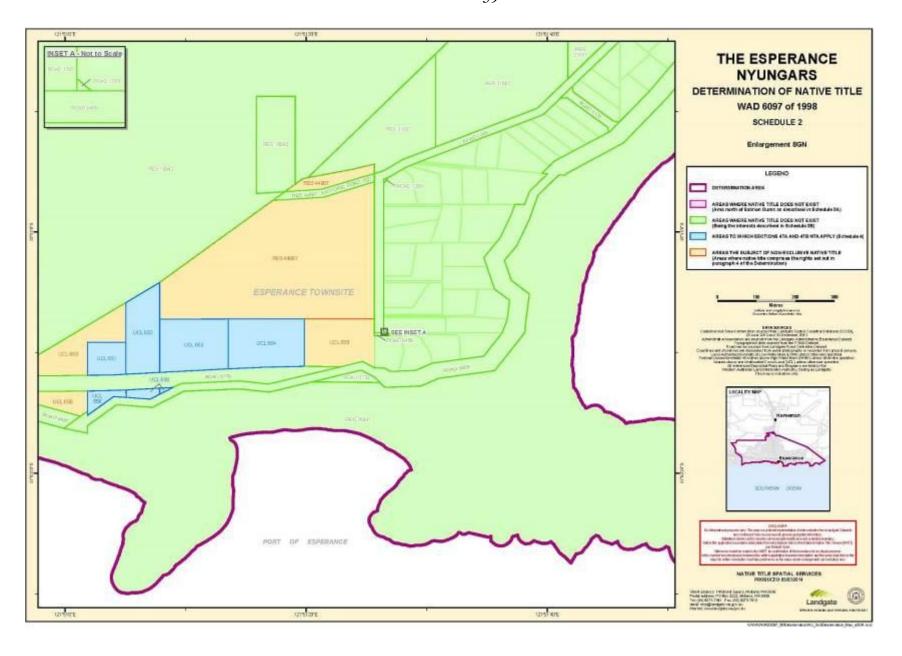

# SCHEDULE TWO MAPS OF THE DETERMINATION AREA

### SCHEDULE ONE DETERMINATION AREA

The **Determination Area**, generally shown as bordered in purple on the maps at Schedule Two, comprises all that land and waters bounded by the following description: