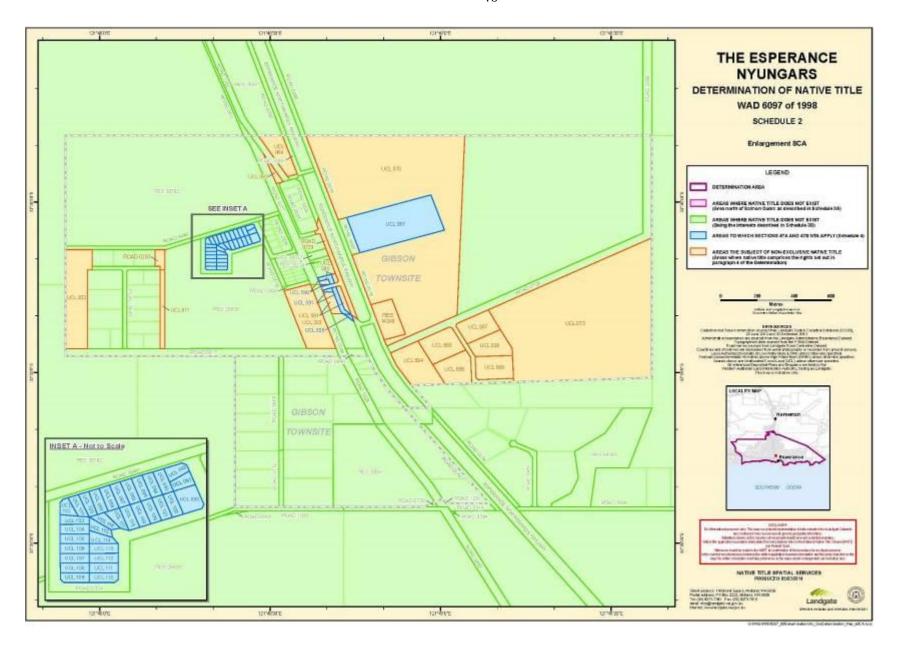

ic data continuously recalculating the geographic position of their data based on improved survey and data maintenance procedures, it is not possible to accurately define such a position other than by detailed ground survey.

#### Note

- Geographic Coordinates provided in Decimal Degrees.
- All referenced Deposited Plans and Diagrams are held by the Western Australian Land Information Authority, trading as Landgate.
- Cadastral and Land Division Boundaries sourced from Landgate Spatial Cadastral Database (SCDB) dated 30<sup>th</sup> December 2013.

Datum: Geocentric Datum of Australia 1994 (GDA94) Prepared By: Native Title Spatial Services (Landgate) 21<sup>st</sup> February 2014

# SCHEDULE TWO MAPS OF THE DETERMINATION AREA



















































































































## SCHEDULE THREE AREAS WHERE NATIVE TITLE DOES NOT EXIST

## A. Area north of Salmon Gums

The land and waters bounded by the following description, which is generally shown as shaded in pink on the maps at Schedule Two:

All those lands and waters commencing at the southwestern corner of Lot 1276 as shown on Deposited Plan 152267 and extending northwesterly along the western boundary of that lot and western and northern boundaries of Lot 1241 as shown on Deposited Plan 152283 to the southwestern corner of Lot 1255 as shown on Deposited Plan 152557; Then northwesterly and northeasterly along boundaries of that lot to intersect with a prolongation southeasterly of the western boundary of Lot 1403 as shown on Deposited Plan 152558; Then no