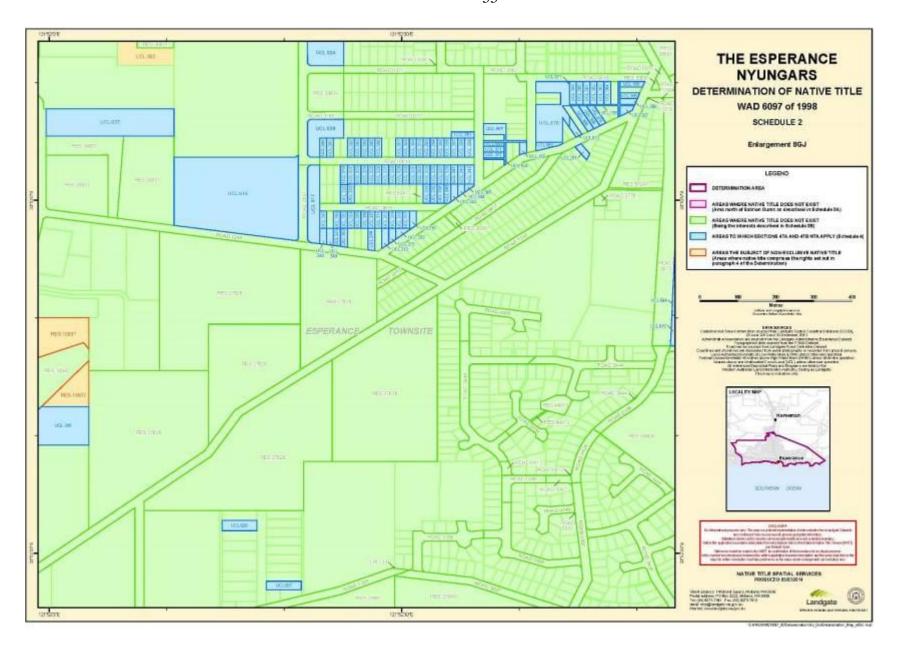

# SCHEDULE TWO MAPS OF THE DETERMINATION AREA

### SCHEDULE ONE DETERMINATION AREA

The **Determination Area**, generally shown as bordered in purple on the maps at Schedule Two, comprises all that land and waters bounded by the following description: