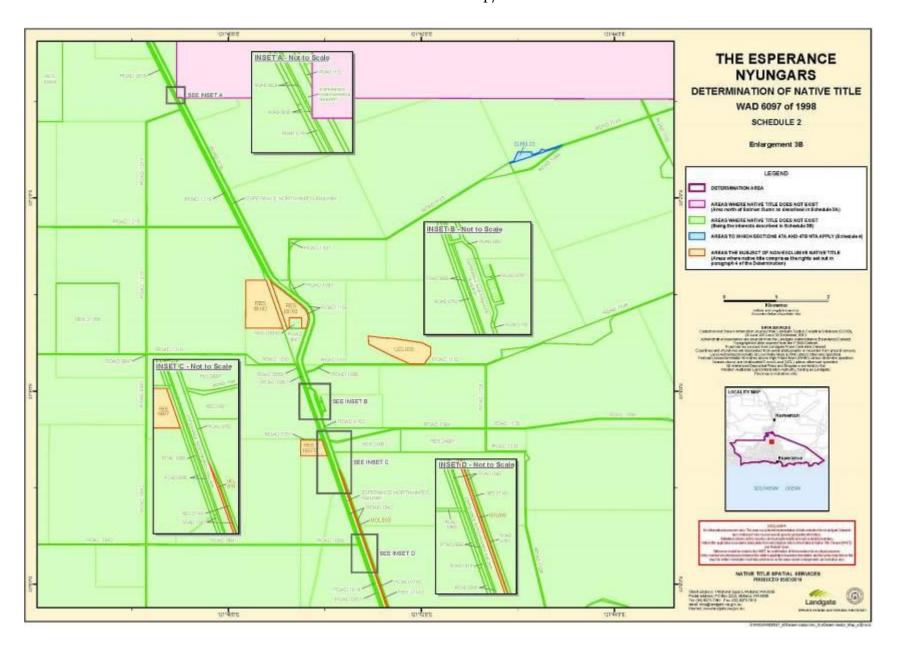

# SCHEDULE TWO MAPS OF THE DETERMINATION AREA

## A. Area north of Salmon Gums

The land and waters bounded by the following description, which is generally shown as shaded in pink on the maps at Schedule Two:

All those lands and waters commencing at the southwestern corner of Lot 1276 as shown on Deposited Plan 152267 and extending northwesterly along the western boundary of that lot and western and northern boundaries of Lot 1241 as shown on Deposited Plan 152283 to the southwestern corner of Lot 1255 as shown on Deposited Plan 152557; Then northwesterly and northeasterly along boundaries of that lot to intersect with a prolongation southeasterly of the western boundary of Lot 1403 as shown on Deposited Plan 152558; Then northwesterly to and along the western boundary of that lot to a southern boundary of Lot 702 as shown on Deposited Plan 152282; Then southwesterly and northwesterly along boundaries of that lot to its northwestern corner; Then northwesterly to the southwestern corner of Lot 1249 as shown on Deposited Plan 152286; Then northwesterly and northeasterly along boundaries of that lot and onwards to the southwestern corner of Lot 1245 as shown on Deposited Plan 152285; Then northwesterly and northeasterly along the boundaries of that lot to its northeastern corner; Then northwesterly to the westernmost southwestern corner of the northeastern severance of Lot 1433 as shown on Deposited Plan 152563; Then northwesterly along boundaries of that severance to the southernmost southwestern corner of Lot 1538 as shown on Deposited Plan 172656; Then generally northeasterly along boundaries of that lot to the northwestern corner of Lot 579 as shown on Deposited Plan 202841; Then southeasterly and northeasterly along boundaries that lot and onwards to the northwestern corner of Lot 562 as shown on Deposited Plan 201880; Then southeasterly, northeasterly and northwesterly along the boundaries of that lot to the southwestern corner of Lot 556 as shown on Deposited Plan 201879; Then northwesterly and northeasterly along boundaries of that lot and onwards to the northwestern corner of Lot 555 as shown on Deposited Plan 201879; Then southeasterly along the western boundary of that lot and southeasterly and northeasterly along western and southern boundaries of Lot 554 as shown on Deposited Plan 201879 to the western boundary of Reserve 20487; Then northwesterly and easterly along boundaries of that reserve and onwards to the northwestern corner of Lot 553 as shown on Deposited Plan 201879; Then easterly along the northern boundary of that lot to a western side of the Coolgardie-Esperance Highway; Then generally northwesterly along western sides of that highway to the northeastern corner of the southern severance of Lot 112 as shown on Deposited Plan 141275; Then northwesterly to the southernmost southeastern corner of Reserve 19875; Then northerly and northwesterly along eastern boundaries of that reserve to a southeastern corner of the northern severance of Lot 112 as shown on Deposited Plan 141275; Then generally northwesterly, generally northerly and westerly along boundaries of that severance to its northernmost northwestern corner; Then southerly to the northeastern corner of Lot 931 as shown on Deposited Plan 203675; Then westerly along the northern boundary of that lot to its northwestern corner; Then southerly to the easternmost southeastern corner of Lot 928 as shown on Deposited Plan 203686; Then generally westerly and northerly along boundaries of that lot to a southern boundary of Lot 927 as shown on Deposited Plan 203697; Then westerly, northerly and generally easterly along the boundaries of that lot and onwards to the northwestern corner of Lot 933 as shown on Deposited Plan 203675; Then southerly and easterly along western and southern boundaries of that lot and onwards to the northwestern corner of the eastern severance of Lot 932 as shown on Deposited Plan 203675; Then easterly along the northern boundary of that severance to a western side of the Coolgardie-Esperance Highway; Then northerly along the western side of that highway to the intersection of the prolongation westerly of the southern boundary of Reserve 42943; Then easterly to and generally easterly along the southern boundary of that reserve to the southernmost southwestern corner of Lot 966 as shown on Deposited Plan 203731; Then northeasterly along the southern boundary of that lot to the western boundary of Reserve 19439; Then northwesterly, generally easterly and southerly along the boundaries of that reserve to its southeastern corner; Then southerly to northernmost northwestern corner of the eastern severance of Lot 1552 as shown on Deposited Plan 210892; Then easterly and southerly along boundaries of that severance and onwards to the northern boundary of Lot 987 as shown on Deposited Plan 203725; Then southwesterly along the northern boundary of that lot and onwards to the northeastern corner of Lot 986 as shown on Deposited Plan 203725; Then southwesterly and southeasterly along boundaries of that lot to the northwestern corner of Lot 991 as shown on Deposited Plan 203725; Then southeasterly along the western boundary of that lot and onwards to the northwestern corner of Lot 998 as shown on Deposited Plan 203623; Then northeasterly along the northern boundary of that lot and onwards to the northwestern corner of Lot 999 as shown on Deposited Plan 203623; Then northeasterly along the northern boundary of that lot to the westernmost northwestern corner of Lot 1000 as shown on Deposited Plan 203623; then northeasterly along the northern boundary of that lot to the northwestern corner of Reserve 19873; Then northeasterly along the northern boundary of that reserve to a northwestern corner of Lot 1000 as shown on Deposited Plan 203623; then northeasterly and southeasterly along boundaries of that lot to the northeastern corner of Lot 1001 as shown on Deposited Plan 203623; Then southeasterly along the eastern boundary of that lot and onwards to the northeastern corner of Lot 1012 as shown on Deposited Plan 203623; Then southeasterly along eastern boundaries of that lot and Lot 1013 as shown on Deposited Plan 203623 to the northeastern corner of Lot 1024 as shown on Deposited Plan 203621; Then southeasterly along eastern boundaries of that lot and Lot 1025 as shown on Deposited Plan 203621 to the northern side of Holt Road; Then northeasterly and southeasterly along sides of that road to the northwestern corner of Lot 574 as shown on Deposited Plan 202847; Then northeasterly and generally southeasterly along boundaries of that lot to the northeastern corner