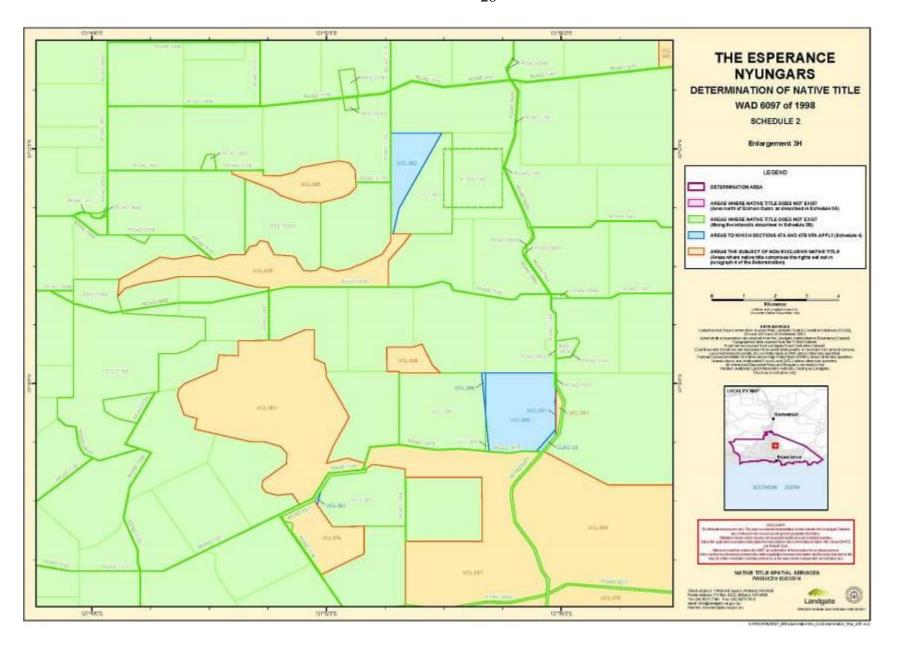

s of cadastral and topographic data continuously recalculating the geographic position of their data based on improved survey and data maintenance procedures, it is not possible to accurately define such a position other than by detailed ground survey.

#### Note

- Geographic Coordinates provided in Decimal Degrees.
- All referenced Deposited Plans and Diagrams are held by the Western Australian Land Information Authority, trading as Landgate.
- Cadastral and Land Division Boundaries sourced from Landgate Spatial Cadastral Database (SCDB) dated 30<sup>th</sup> December 2013.

Datum: Geocentric Datum of Australia 1994 (GDA94) Prepared By: Native Title Spatial Services (Landgate) 21<sup>st</sup> February 2014

# SCHEDULE TWO MAPS OF THE DETERMINATION AREA



















































































































## SCHEDULE THREE AREAS WHERE NATIVE TITLE DOES NOT EXIST

## A. Area north of Salmon Gums

The land and waters bounded by the following description, which is generally shown as shaded in pink on the maps at Schedule Two:

All those lands and waters commencing at the southwestern corner of Lot 1276 as shown on Deposited Plan 152267 and extending northwesterly along the western boundary of that lot and western and northern boundaries of Lot 1241 as shown on Deposited Plan 152283 to the southwestern corner of Lot 1255 as shown on Deposited Plan 152557; Then northwesterly and northeasterly along boundaries of that lot to intersect with a prolongation southeasterly of the western boundary of Lot 1403 as shown on De