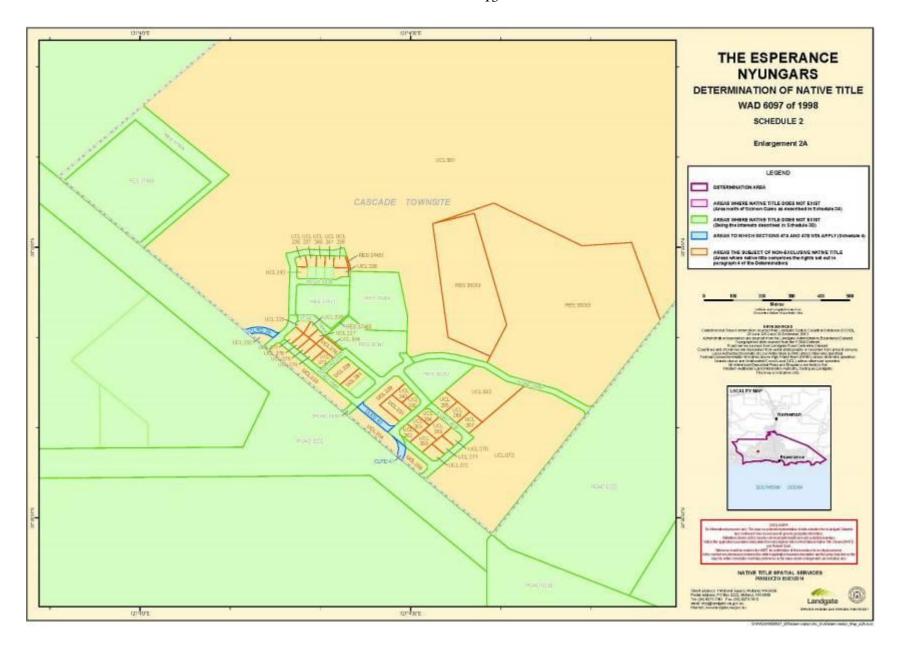

n outcome to the custodians of cadastral and topographic data continuously recalculating the geographic position of their data based on improved survey and data maintenance procedures, it is not possible to accurately define such a position other than by detailed ground survey.

#### Note

- Geographic Coordinates provided in Decimal Degrees.
- All referenced Deposited Plans and Diagrams are held by the Western Australian Land Information Authority, trading as Landgate.
- Cadastral and Land Division Boundaries sourced from Landgate Spatial Cadastral Database (SCDB) dated 30<sup>th</sup> December 2013.

Datum: Geocentric Datum of Australia 1994 (GDA94) Prepared By: Native Title Spatial Services (Landgate) 21<sup>st</sup> February 2014

# SCHEDULE TWO MAPS OF THE DETERMINATION AREA



















































































































## SCHEDULE THREE AREAS WHERE NATIVE TITLE DOES NOT EXIST

## A. Area north of Salmon Gums

The land and waters bounded by the following description, which is generally shown as shaded in pink on the maps at Schedule Two:

All those lands and waters commencing at the southwestern corner of Lot 1276 as shown on Deposited Plan 152267 and extending northwesterly along the western boundary of that lot and western and northern boundaries of Lot 1241 as shown on Deposited Plan 152283 to the southwestern corner of Lot 1255 as shown on Deposited Plan 152557; Then northwesterly and northeasterly along boundaries of that lot to intersect with a prolongation southeasterly of the western boundary