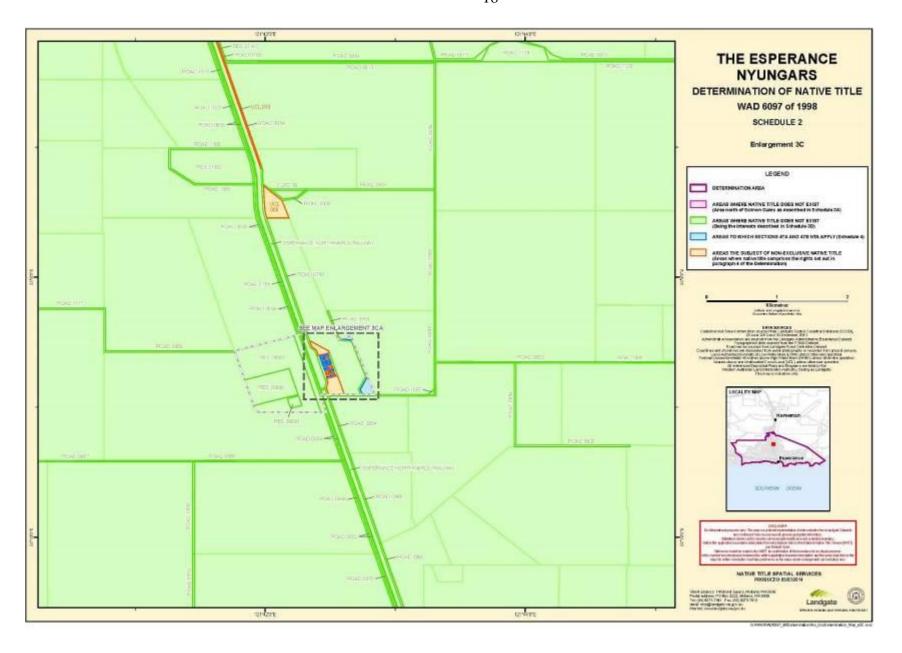

to the custodians of cadastral and topographic data continuously recalculating the geographic position of their data based on improved survey and data maintenance procedures, it is not possible to accurately define such a position other than by detailed ground survey.

#### Note

- Geographic Coordinates provided in Decimal Degrees.
- All referenced Deposited Plans and Diagrams are held by the Western Australian Land Information Authority, trading as Landgate.
- Cadastral and Land Division Boundaries sourced from Landgate Spatial Cadastral Database (SCDB) dated 30<sup>th</sup> December 2013.

Datum: Geocentric Datum of Australia 1994 (GDA94) Prepared By: Native Title Spatial Services (Landgate) 21<sup>st</sup> February 2014

# SCHEDULE TWO MAPS OF THE DETERMINATION AREA



















































































































## SCHEDULE THREE AREAS WHERE NATIVE TITLE DOES NOT EXIST

## A. Area north of Salmon Gums

The land and waters bounded by the following description, which is generally shown as shaded in pink on the maps at Schedule Two:

All those lands and waters commencing at the southwestern corner of Lot 1276 as shown on Deposited Plan 152267 and extending northwesterly along the western boundary of that lot and western and northern boundaries of Lot 1241 as shown on Deposited Plan 152283 to the southwestern corner of Lot 1255 as shown on Deposited Plan 152557; Then northwesterly and northeasterly along boundaries of that lot to intersect with a prolongation southeasterly of the western boundary of Lot 140