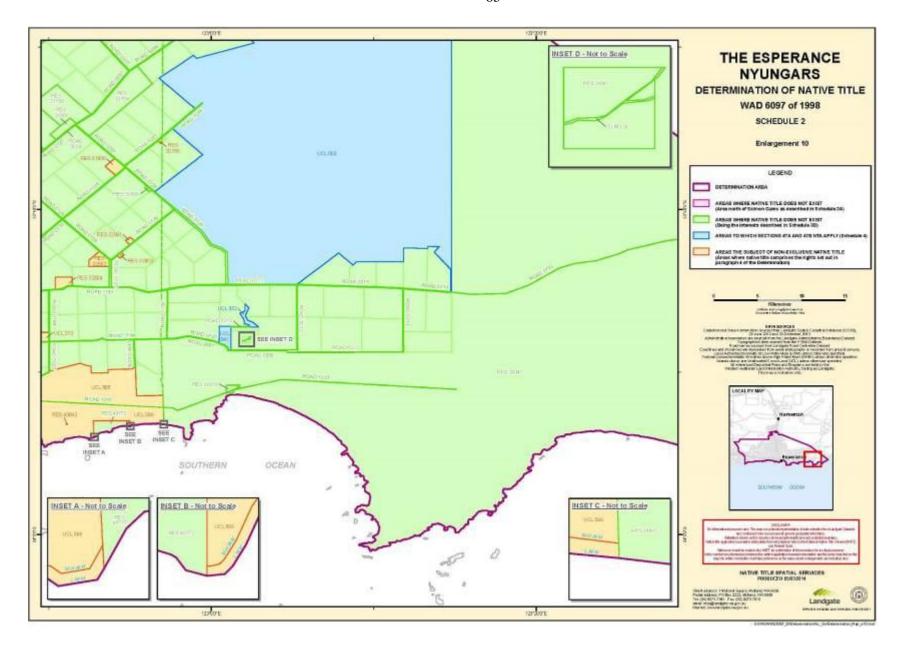

# SCHEDULE TWO MAPS OF THE DETERMINATION AREA

### SCHEDULE ONE DETERMINATION AREA

The **Determination Area**, generally shown as bordered in purple on the maps at Schedule Two, comprises all that land and waters bounded by the following description:

All those lands and waters commencing at the intersection of the Lowest Astronomical Tide with Longitude 120.4652362 East and extending north to Latitude 33.9669542 South, Longitude 120.465236º East; Then northerly to intersect the land division boundary between South West and Eucla Land Divisions (being the Rabbit Proof Fence) at Latitude 33.692936º South; Then generally northwesterly along that land division boundary to the intersection of the prolongation westerly of the southern boundary of Reserve 27023; Then easterly along that prolongation to the southernmost southwestern corner of Reserve 27023; Then easterly and generally northeasterly along boundaries of that reserve until it intersects the prolongation westerly of the southern boundary of Reserve 36004; Then easterly to and along the southern boundary of Reserve 36004 to its southeastern corner; Then easterly to the southwestern corner of Lot 1276 as shown on Deposited Plan 152267; Then northwesterly along the western boundary of that lot and western and northern boundaries of Lot 1241 as shown on Deposited Plan 152283 to the southwestern corner of Lot 1255 as shown on Deposited Plan 152557; Then northwesterly and northeasterly along boundaries of that lot to intersect with a prolongation southeasterly of the western boundary of Lot 1403 as shown on Deposited Plan 152558; Then northwesterly to and along the western boundary of that lot to a southern boundary of Lot 702 as shown on Deposited Plan 152282; Then southwesterly and northwesterly along boundaries of that lot to its northwestern corner; Then northwesterly to the southwestern corner of Lot 1249 as shown on Deposited Plan 152286; Then northwesterly and northeasterly along boundaries of that lot and onwards to the southwestern corner of Lot 1245 as shown on Deposited Plan 152285; Then northwesterly and northeasterly along the boundaries of that lot to its northeastern corner; Then northwesterly to the westernmost southwestern corner of the northeastern severance of Lot 1433 as shown on Deposited Plan 152563; Then northwesterly along boundaries of that severance to the southernmost southwestern corner of Lot 1538 as shown on Deposited Plan 172656; Then generally northeasterly along boundaries of that lot to the northwestern corner of Lot 579 as shown on Deposited Plan 202841; Then southeasterly and northeasterly along boundaries that lot and onwards to the northwestern corner of Lot 562 as shown on Deposited Plan 201880; Then southeasterly, northeasterly and northwesterly along the boundaries of that lot to the southwestern corner of Lot 556 as shown on Deposited Plan 201879; Then northwesterly and northeasterly along boundaries of that lot and onwards to the northwestern corner of Lot 555 as shown on Deposited Plan 201879; Then southeasterly along the western boundary of that lot and southeasterly and northeasterly along western and southern boundaries of Lot 554 as shown on Deposited Plan 201879 to the western boundary