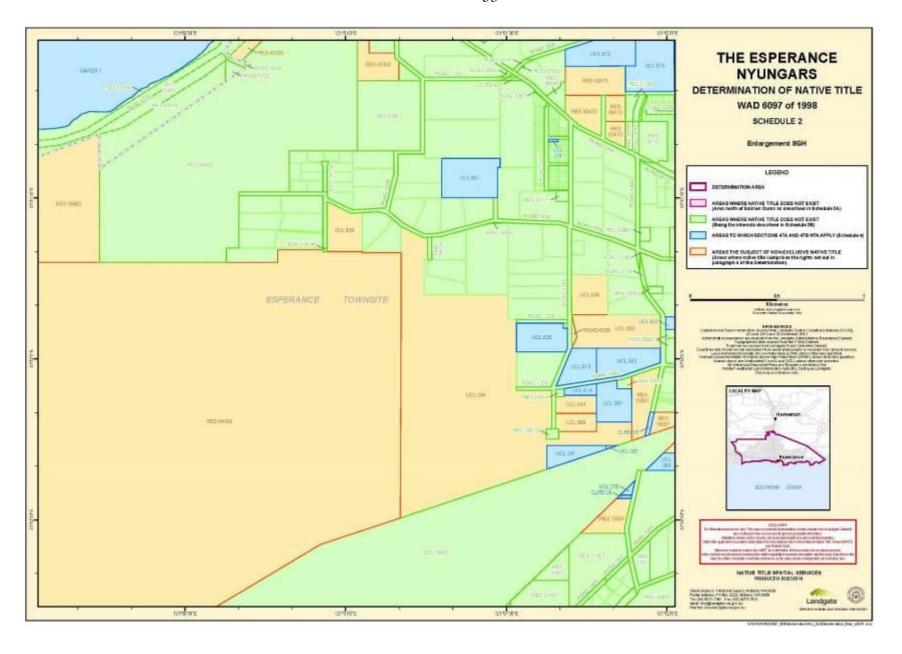

culating the geographic position of their data based on improved survey and data maintenance procedures, it is not possible to accurately define such a position other than by detailed ground survey.

#### Note

- Geographic Coordinates provided in Decimal Degrees.
- All referenced Deposited Plans and Diagrams are held by the Western Australian Land Information Authority, trading as Landgate.
- Cadastral and Land Division Boundaries sourced from Landgate Spatial Cadastral Database (SCDB) dated 30<sup>th</sup> December 2013.

Datum: Geocentric Datum of Australia 1994 (GDA94) Prepared By: Native Title Spatial Services (Landgate) 21<sup>st</sup> February 2014

# SCHEDULE TWO MAPS OF THE DETERMINATION AREA



















































































































## SCHEDULE THREE AREAS WHERE NATIVE TITLE DOES NOT EXIST

## A. Area north of Salmon Gums

The land and waters bounded by the following description, which is generally shown as shaded in pink on the maps at Schedule Two:

All those lands and waters commencing at the southwestern corner of Lot 1276 as shown on Deposited Plan 152267 and extending northwesterly along the western boundary of that lot and western and northern boundaries of Lot 1241 as shown on Deposited Plan 152283 to the southwestern corner of Lot 1255 as shown on Deposited Plan 152557; Then northwesterly and northeasterly along boundaries of that lot to intersect with a prolongation southeasterly of the western boundary of Lot 1403 as shown on Deposited Plan 152558; Then northwesterly to and along t