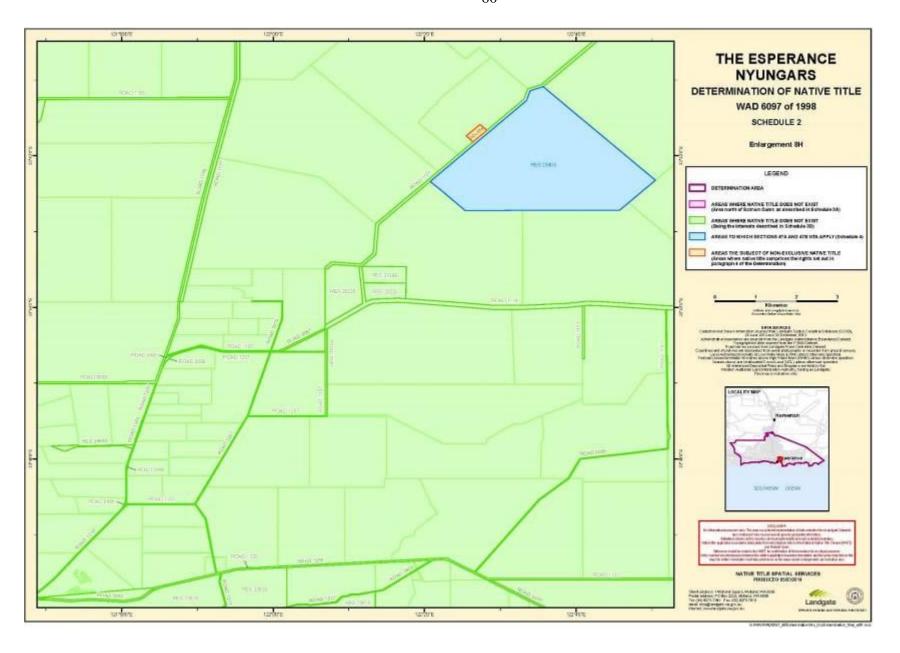

eographic position of their data based on improved survey and data maintenance procedures, it is not possible to accurately define such a position other than by detailed ground survey.

#### Note

- Geographic Coordinates provided in Decimal Degrees.
- All referenced Deposited Plans and Diagrams are held by the Western Australian Land Information Authority, trading as Landgate.
- Cadastral and Land Division Boundaries sourced from Landgate Spatial Cadastral Database (SCDB) dated 30<sup>th</sup> December 2013.

Datum: Geocentric Datum of Australia 1994 (GDA94) Prepared By: Native Title Spatial Services (Landgate) 21<sup>st</sup> February 2014

# SCHEDULE TWO MAPS OF THE DETERMINATION AREA



















































































































## SCHEDULE THREE AREAS WHERE NATIVE TITLE DOES NOT EXIST

## A. Area north of Salmon Gums

The land and waters bounded by the following description, which is generally shown as shaded in pink on the maps at Schedule Two:

All those lands and waters commencing at the southwestern corner of Lot 1276 as shown on Deposited Plan 152267 and extending northwesterly along the western boundary of that lot and western and northern boundaries of Lot 1241 as shown on Deposited Plan 152283 to the southwestern corner of Lot 1255 as shown on Deposited Plan 152557; Then northwesterly and northeasterly along boundaries of that lot to intersect with a prolongation southeasterly of the western boundary of Lot 1403 as shown on Deposited Plan 152558; Then northwesterly to and along the western bou