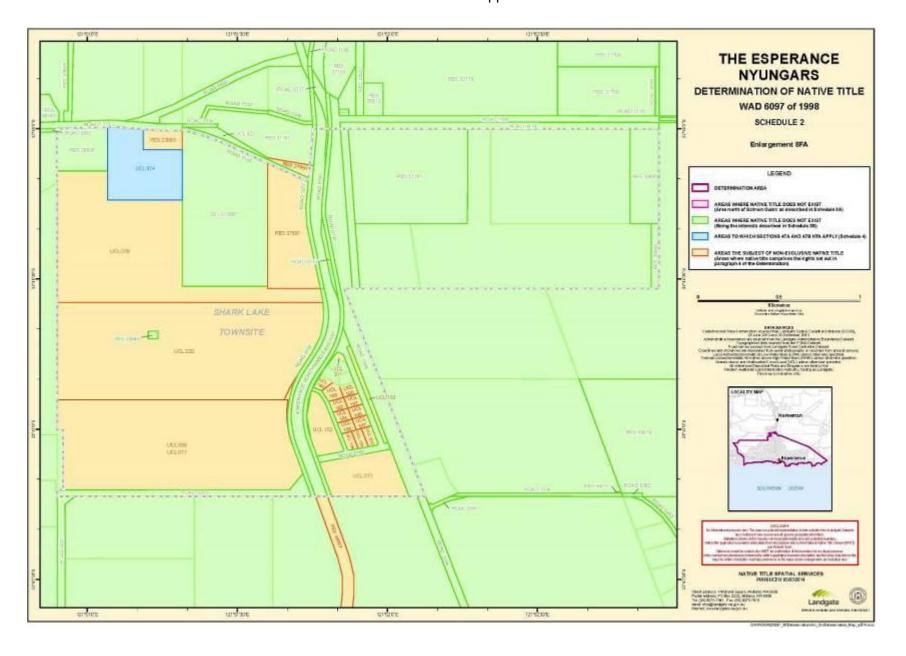

continuously recalculating the geographic position of their data based on improved survey and data maintenance procedures, it is not possible to accurately define such a position other than by detailed ground survey.

#### Note

- Geographic Coordinates provided in Decimal Degrees.
- All referenced Deposited Plans and Diagrams are held by the Western Australian Land Information Authority, trading as Landgate.
- Cadastral and Land Division Boundaries sourced from Landgate Spatial Cadastral Database (SCDB) dated 30<sup>th</sup> December 2013.

Datum: Geocentric Datum of Australia 1994 (GDA94) Prepared By: Native Title Spatial Services (Landgate) 21<sup>st</sup> February 2014

# SCHEDULE TWO MAPS OF THE DETERMINATION AREA



















































































































## SCHEDULE THREE AREAS WHERE NATIVE TITLE DOES NOT EXIST

## A. Area north of Salmon Gums

The land and waters bounded by the following description, which is generally shown as shaded in pink on the maps at Schedule Two:

All those lands and waters commencing at the southwestern corner of Lot 1276 as shown on Deposited Plan 152267 and extending northwesterly along the western boundary of that lot and western and northern boundaries of Lot 1241 as shown on Deposited Plan 152283 to the southwestern corner of Lot 1255 as shown on Deposited Plan 152557; Then northwesterly and northeasterly along boundaries of that lot to intersect with a prolongation southeasterly of the western boundary of Lot 1403 as shown on Deposited Plan 152558; Then northweste