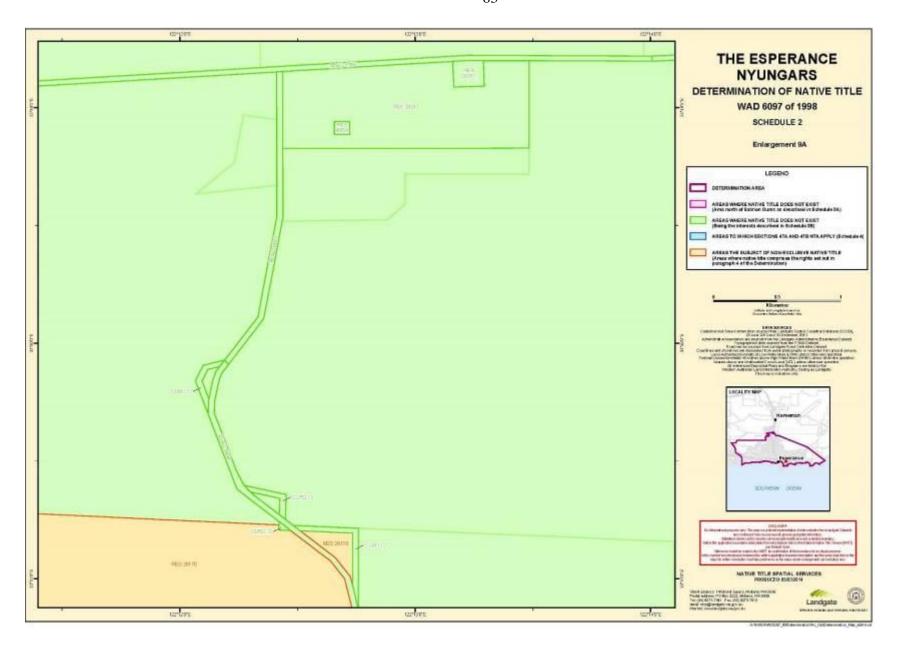

# SCHEDULE TWO MAPS OF THE DETERMINATION AREA

## SCHEDULE THREE AREAS WHERE NATIVE TITLE DOES NOT EXIST

## A. Area north of Salmon Gums

The land and waters bounded by the following description, which is generally shown as shaded in pink on the maps at Schedule Two:

All those lands and waters commencing at the southwestern corner of Lot 1276 as shown on Deposited Plan 152267 and extending northwesterly along the western boundary of that lot and western and northern boundaries of Lot 1241 as shown on Deposited Plan 152283 to the southwestern corner of Lot 1255 as shown on Deposited Plan 152557; Then northwesterly and northeasterly along boundaries of that lot to intersect with a prolongation southeasterly of the western boundary of Lot 1403 as shown on Deposited Plan 152558; Then northwesterly to and along the western boundary of that lot to a southern boundary of Lot 702 as shown on Deposited Plan 152282; Then southwesterly and northwesterly along boundaries of that lot to its northwestern corner; Then northwesterly to the southwestern corner of Lot 1249 as shown on Deposited Plan 152286; Then northwesterly and northeasterly along boundaries of that lot and onwards to the southwestern corner of Lot 1245 as shown on Deposited Plan 152285; Then northwesterly and northeasterly along the boundaries of that lot to its northeastern corner; Then northwesterly to the westernmost southwestern corner of the northeastern severance of Lot 1433 as shown on Deposited Plan 152563; Then northwesterly along boundaries of that severance to the southernmost southwestern corner of Lot 1538 as shown on Deposited Plan 172656; Then generally northeasterly along boundaries of that lot to the northwestern corner of Lot 579 as shown on Deposited Plan 202841; Then southeasterly and northeasterly along boundaries that lot and onwards to the northwestern corner of Lot 562 as shown on Deposited Plan 201880; Then southeasterly, northeasterly and northwesterly along the boundaries of that lot to the southwestern corner of Lot 556 as shown on Deposited Plan 201879; Then northwesterly and northeasterly along boundaries of that lot and onwards to the northwestern corner of Lot 555 as shown on Deposited Plan 201879; Then southeasterly along the western boundary of that lot and southeasterly and northeasterly along western and southern boundaries of Lot 554 as shown on Deposited Plan 201879 to the western boundary of Reserve 20487; Then northwesterly and easterly along boundaries of that reserve and onwards to the northwestern corner of Lot 553 as shown on Deposited Plan 201879; Then easterly along the northern boundary of that lot to a western side of the Coolgardie-Esperance Highway; Then generally northwesterly along western sides of that highway to the northeastern corner of the southern severance of Lot 112 as shown on Deposited Plan 141275; Then northwesterly to the southernmost southeastern corner of Reserve 19875; Then northerly and northwesterly along eastern boundaries of that reserve to a southeastern corner of the northern severance of Lot 112 as shown on Deposited Plan 141275; Then generally northwesterly, generally northerly and westerly along boundaries of that severance to its northernmost northwestern corner; Then southerly to the northeastern corner of Lot 931 as shown on Deposited Plan 203675; Then westerly along the northern boundary of that lot to its northwestern corner; Then southerly to the easternmost southeastern corner of Lot 928 as shown on Deposited Plan 203686; Then generally westerly and northerly along boundaries of that lot to a southern boundary of Lot 927 as shown on Deposited Plan 203697; Then westerly, northerly and generally easterly along the boundaries of that lot and onwards to the northwestern corner of Lot 933 as shown on Deposited Plan 203675; Then southerly and easterly along western and southern boundaries of that lot and onwards to the northwestern corner of the eastern severance of Lot 932 as shown on Deposited Plan 203675; Then easterly along the northern boundary of that severance to a western side of the Coolgardie-Esperance Highway; Then northerly along the western side of that highway to the intersection of the prolongation westerly of the southern boundary of Reserve 42943; Then easterly to and generally easterly along the southern boundary of that reserve to the southernmost southwestern corner of Lot 966 as shown on Deposited Plan 203731; Then northeasterly along the southern boundary of that lot to the western boundary of Reserve 19439; Then northwesterly, generally easterly and southerly along the boundaries of that reserve to its southeastern corner; Then southerly to northernmost northwestern corner of the eastern severance of Lot 1552 as shown on Deposited Plan 210892; Then easterly and southerly along boundaries of that severance and onwards to the northern boundary of Lot 987 as shown on Deposited Plan 203725; Then southwesterly along the northern boundary of that lot and onwards to the northeastern corner of Lot 986 as shown on Deposited Plan 203725; Then southwesterly and southeasterly along boundaries of that lot to the northwestern corner of Lot 991 as shown on Deposited Plan 203725; Then southeasterly along the western boundary of that lot and onwards to the northwestern corner of Lot 998 as shown on Deposited Plan 203623; Then northeasterly along the northern boundary of that lot and onwards to the northwestern corner of Lot 999 as shown on Deposited Plan 203623; Then northeasterly along the northern boundary of that lot to the westernmost northwestern corner of Lot 1000 as shown on Deposited Plan 203623; then northeasterly along the northern boundary of that lot to the northwestern corner of Reserve 19873; Then northeasterly along the northern boundary of that reserve to a northwestern corner of Lot 1000 as shown on Deposited Plan 203623; then northeasterly and southeasterly along boundaries of that lot to the northeastern corner of Lot 1001 as shown on Deposited Plan 203623; Then southeasterly along the eastern boundary of that lot and onwards to the northeastern corner of Lot 1012 as shown on Deposited Plan 203623; Then southeasterly along eastern boundaries of that lot and Lot 1013 as shown on Deposited Plan 203623 to the northeastern corner of Lot 1024 as shown on Deposited Plan 203621; Then southeasterly along eastern boundaries of that lot and Lot 1025 as shown on Deposited Plan 203621 to the northern side of Holt Road; Then northeasterly and southeasterly along sides of that road to the northwestern corner of Lot 574 as shown on Deposited Plan 202847; Then northeasterly and generally southeasterly along boundaries of that lot to the northeastern corner

## B. Areas the subject of the following interests

Native title does not exist in relation to land and waters the subject of the following interests within the Determination Area which, with the exception of public works, are generally shown as shaded in green on the maps at Schedule Two: