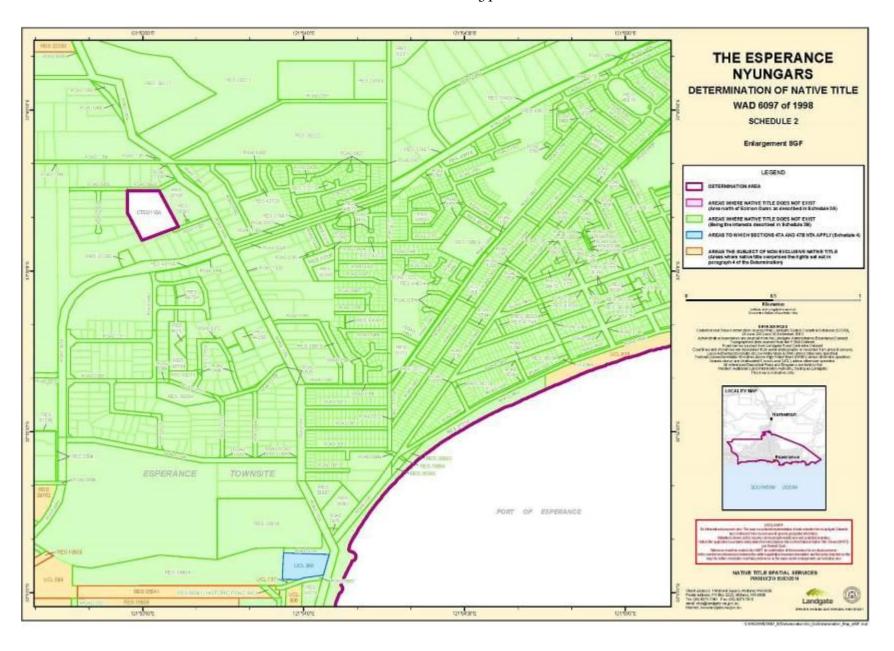

ecalculating the geographic position of their data based on improved survey and data maintenance procedures, it is not possible to accurately define such a position other than by detailed ground survey.

#### Note

- Geographic Coordinates provided in Decimal Degrees.
- All referenced Deposited Plans and Diagrams are held by the Western Australian Land Information Authority, trading as Landgate.
- Cadastral and Land Division Boundaries sourced from Landgate Spatial Cadastral Database (SCDB) dated 30<sup>th</sup> December 2013.

Datum: Geocentric Datum of Australia 1994 (GDA94) Prepared By: Native Title Spatial Services (Landgate) 21<sup>st</sup> February 2014

# SCHEDULE TWO MAPS OF THE DETERMINATION AREA



















































































































## SCHEDULE THREE AREAS WHERE NATIVE TITLE DOES NOT EXIST

## A. Area north of Salmon Gums

The land and waters bounded by the following description, which is generally shown as shaded in pink on the maps at Schedule Two:

All those lands and waters commencing at the southwestern corner of Lot 1276 as shown on Deposited Plan 152267 and extending northwesterly along the western boundary of that lot and western and northern boundaries of Lot 1241 as shown on Deposited Plan 152283 to the southwestern corner of Lot 1255 as shown on Deposited Plan 152557; Then northwesterly and northeasterly along boundaries of that lot to intersect with a prolongation southeasterly of the western boundary of Lot 1403 as shown on Deposited Plan 152558; Then northwesterly to and alo