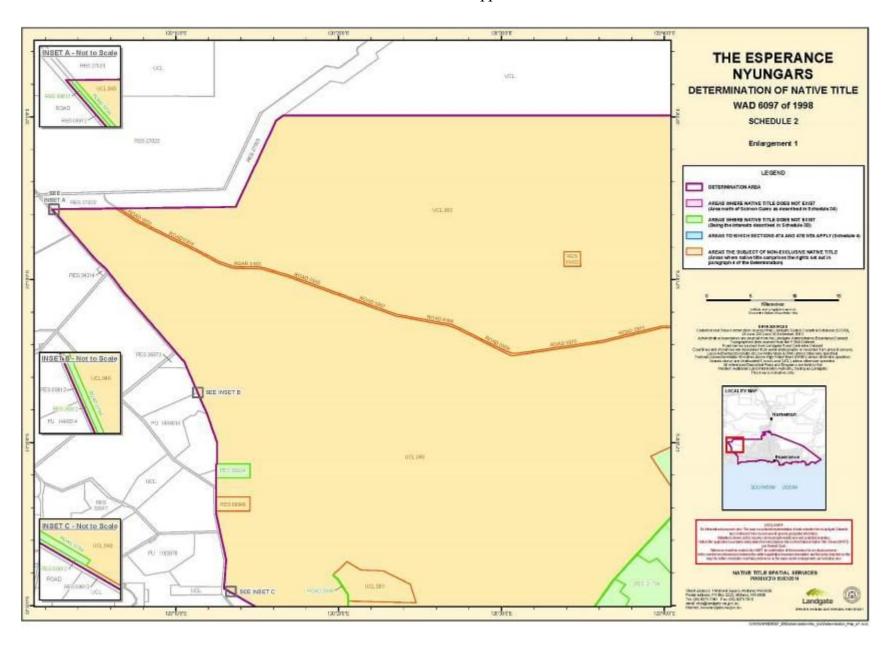

As an outcome to the custodians of cadastral and topographic data continuously recalculating the geographic position of their data based on improved survey and data maintenance procedures, it is not possible to accurately define such a position other than by detailed ground survey.

#### Note

- Geographic Coordinates provided in Decimal Degrees.
- All referenced Deposited Plans and Diagrams are held by the Western Australian Land Information Authority, trading as Landgate.
- Cadastral and Land Division Boundaries sourced from Landgate Spatial Cadastral Database (SCDB) dated 30<sup>th</sup> December 2013.

Datum: Geocentric Datum of Australia 1994 (GDA94) Prepared By: Native Title Spatial Services (Landgate) 21<sup>st</sup> February 2014

# SCHEDULE TWO MAPS OF THE DETERMINATION AREA



















































































































## SCHEDULE THREE AREAS WHERE NATIVE TITLE DOES NOT EXIST

## A. Area north of Salmon Gums

The land and waters bounded by the following description, which is generally shown as shaded in pink on the maps at Schedule Two:

All those lands and waters commencing at the southwestern corner of Lot 1276 as shown on Deposited Plan 152267 and extending northwesterly along the western boundary of that lot and western and northern boundaries of Lot 1241 as shown on Deposited Plan 152283 to the southwestern corner of Lot 1255 as shown on Deposited Plan 152557; Then northwesterly and northeasterly along boundaries of that lot to intersect with a prolongation southeasterly of the western bound