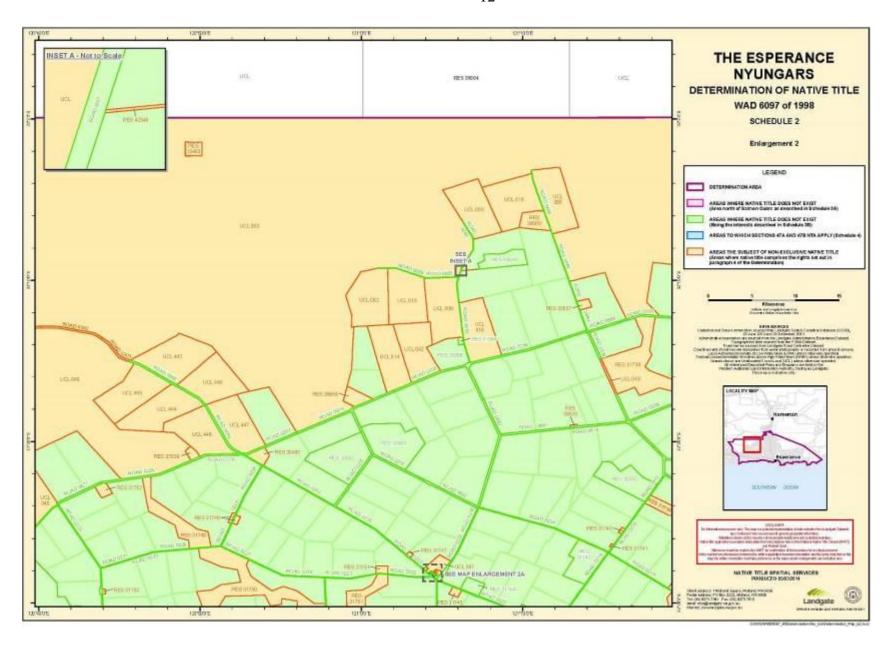

an outcome to the custodians of cadastral and topographic data continuously recalculating the geographic position of their data based on improved survey and data maintenance procedures, it is not possible to accurately define such a position other than by detailed ground survey.

#### Note

- Geographic Coordinates provided in Decimal Degrees.
- All referenced Deposited Plans and Diagrams are held by the Western Australian Land Information Authority, trading as Landgate.
- Cadastral and Land Division Boundaries sourced from Landgate Spatial Cadastral Database (SCDB) dated 30<sup>th</sup> December 2013.

Datum: Geocentric Datum of Australia 1994 (GDA94) Prepared By: Native Title Spatial Services (Landgate) 21<sup>st</sup> February 2014

# SCHEDULE TWO MAPS OF THE DETERMINATION AREA



















































































































## SCHEDULE THREE AREAS WHERE NATIVE TITLE DOES NOT EXIST

## A. Area north of Salmon Gums

The land and waters bounded by the following description, which is generally shown as shaded in pink on the maps at Schedule Two:

All those lands and waters commencing at the southwestern corner of Lot 1276 as shown on Deposited Plan 152267 and extending northwesterly along the western boundary of that lot and western and northern boundaries of Lot 1241 as shown on Deposited Plan 152283 to the southwestern corner of Lot 1255 as shown on Deposited Plan 152557; Then northwesterly and northeasterly along boundaries of that lot to intersect with a prolongation southeasterly of the western boundar