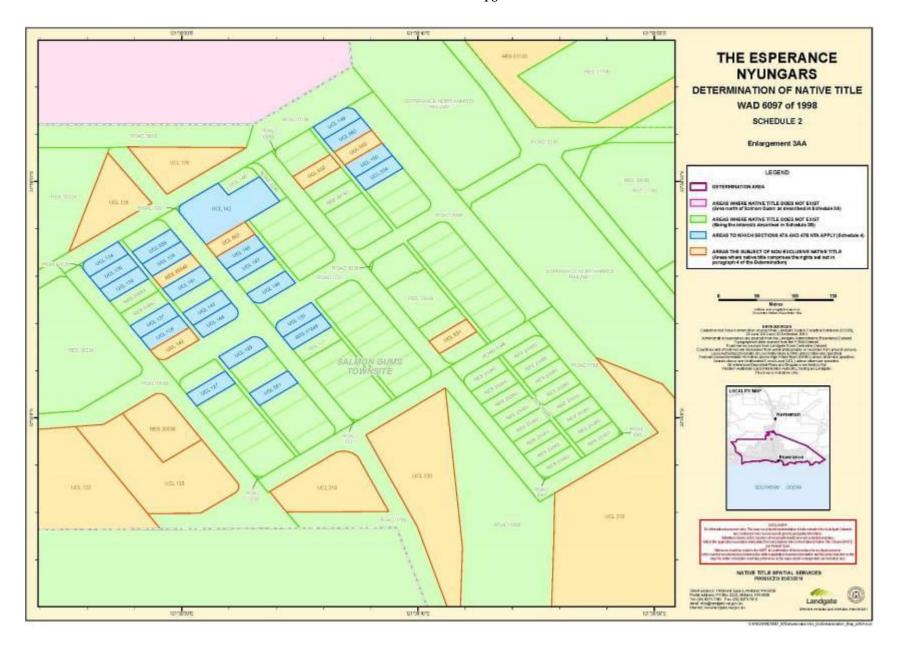

ome to the custodians of cadastral and topographic data continuously recalculating the geographic position of their data based on improved survey and data maintenance procedures, it is not possible to accurately define such a position other than by detailed ground survey.

#### Note

- Geographic Coordinates provided in Decimal Degrees.
- All referenced Deposited Plans and Diagrams are held by the Western Australian Land Information Authority, trading as Landgate.
- Cadastral and Land Division Boundaries sourced from Landgate Spatial Cadastral Database (SCDB) dated 30<sup>th</sup> December 2013.

Datum: Geocentric Datum of Australia 1994 (GDA94) Prepared By: Native Title Spatial Services (Landgate) 21<sup>st</sup> February 2014

# SCHEDULE TWO MAPS OF THE DETERMINATION AREA



















































































































## SCHEDULE THREE AREAS WHERE NATIVE TITLE DOES NOT EXIST

## A. Area north of Salmon Gums

The land and waters bounded by the following description, which is generally shown as shaded in pink on the maps at Schedule Two:

All those lands and waters commencing at the southwestern corner of Lot 1276 as shown on Deposited Plan 152267 and extending northwesterly along the western boundary of that lot and western and northern boundaries of Lot 1241 as shown on Deposited Plan 152283 to the southwestern corner of Lot 1255 as shown on Deposited Plan 152557; Then northwesterly and northeasterly along boundaries of that lot to intersect with a prolongation southeasterly of the western boundary of Lot