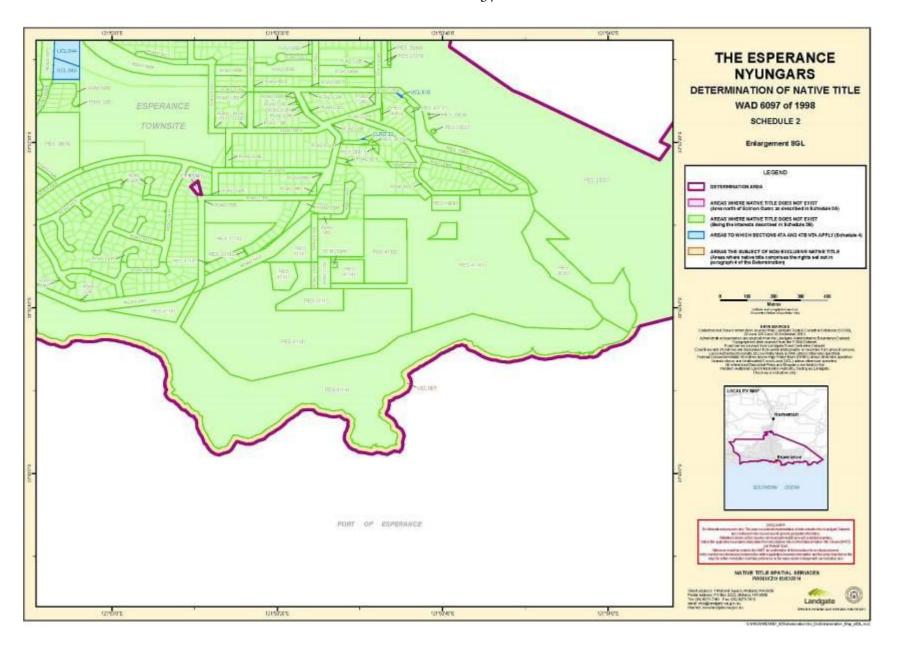

# SCHEDULE TWO MAPS OF THE DETERMINATION AREA

### SCHEDULE ONE DETERMINATION AREA

The **Determination Area**, generally shown as bordered in purple on the maps at Schedule Two, comprises all that land and waters bounded by the following description: