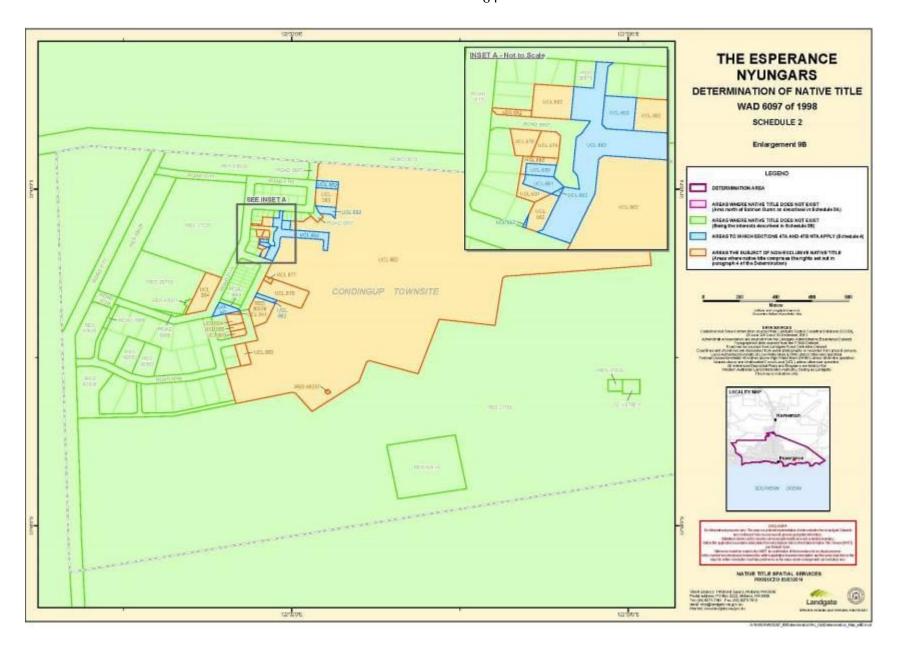

# SCHEDULE TWO MAPS OF THE DETERMINATION AREA

## SCHEDULE THREE AREAS WHERE NATIVE TITLE DOES NOT EXIST

## B. Areas the subject of the following interests

Native title does not exist in relation to land and waters the subject of the following interests within the Determination Area which, with the exception of public works, are generally shown as shaded in green on the maps at Schedule Two: