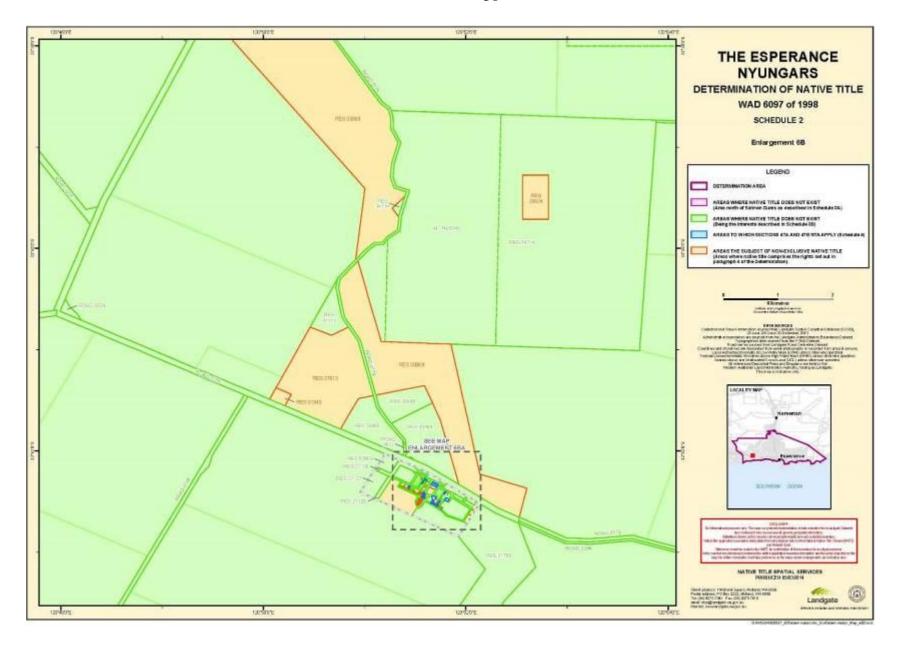

tral and topographic data continuously recalculating the geographic position of their data based on improved survey and data maintenance procedures, it is not possible to accurately define such a position other than by detailed ground survey.

#### Note

- Geographic Coordinates provided in Decimal Degrees.
- All referenced Deposited Plans and Diagrams are held by the Western Australian Land Information Authority, trading as Landgate.
- Cadastral and Land Division Boundaries sourced from Landgate Spatial Cadastral Database (SCDB) dated 30<sup>th</sup> December 2013.

Datum: Geocentric Datum of Australia 1994 (GDA94) Prepared By: Native Title Spatial Services (Landgate) 21<sup>st</sup> February 2014

# SCHEDULE TWO MAPS OF THE DETERMINATION AREA



















































































































## SCHEDULE THREE AREAS WHERE NATIVE TITLE DOES NOT EXIST

## A. Area north of Salmon Gums

The land and waters bounded by the following description, which is generally shown as shaded in pink on the maps at Schedule Two:

All those lands and waters commencing at the southwestern corner of Lot 1276 as shown on Deposited Plan 152267 and extending northwesterly along the western boundary of that lot and western and northern boundaries of Lot 1241 as shown on Deposited Plan 152283 to the southwestern corner of Lot 1255 as shown on Deposited Plan 152557; Then northwesterly and northeasterly along boundaries of that lot to intersect with a prolongation southeasterly of the western boundary of Lot 1403 as shown on Deposited Pl