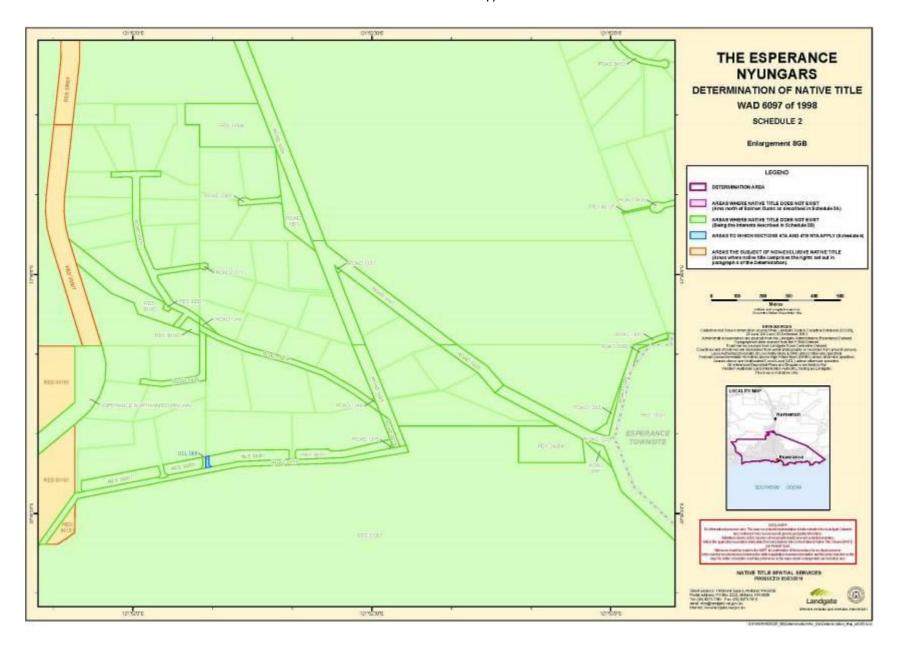

# SCHEDULE TWO MAPS OF THE DETERMINATION AREA

### SCHEDULE ONE DETERMINATION AREA

The **Determination Area**, generally shown as bordered in purple on the maps at Schedule Two, comprises all that land and waters bounded by the following description: