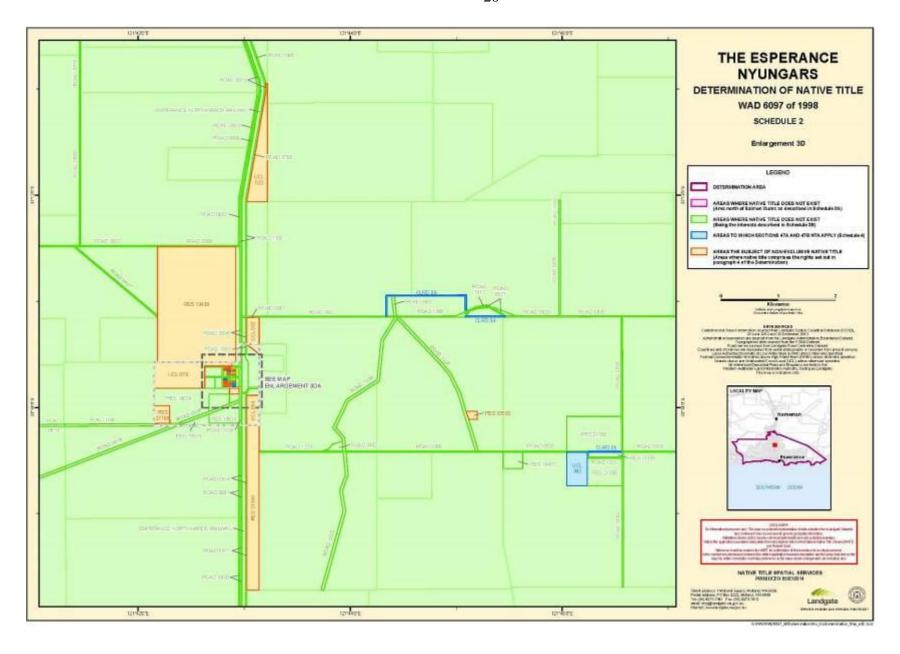

he custodians of cadastral and topographic data continuously recalculating the geographic position of their data based on improved survey and data maintenance procedures, it is not possible to accurately define such a position other than by detailed ground survey.

#### Note

- Geographic Coordinates provided in Decimal Degrees.
- All referenced Deposited Plans and Diagrams are held by the Western Australian Land Information Authority, trading as Landgate.
- Cadastral and Land Division Boundaries sourced from Landgate Spatial Cadastral Database (SCDB) dated 30<sup>th</sup> December 2013.

Datum: Geocentric Datum of Australia 1994 (GDA94) Prepared By: Native Title Spatial Services (Landgate) 21<sup>st</sup> February 2014

# SCHEDULE TWO MAPS OF THE DETERMINATION AREA



















































































































## SCHEDULE THREE AREAS WHERE NATIVE TITLE DOES NOT EXIST

## A. Area north of Salmon Gums

The land and waters bounded by the following description, which is generally shown as shaded in pink on the maps at Schedule Two:

All those lands and waters commencing at the southwestern corner of Lot 1276 as shown on Deposited Plan 152267 and extending northwesterly along the western boundary of that lot and western and northern boundaries of Lot 1241 as shown on Deposited Plan 152283 to the southwestern corner of Lot 1255 as shown on Deposited Plan 152557; Then northwesterly and northeasterly along boundaries of that lot to intersect with a prolongation southeasterly of the western boundary of Lot 1403 as