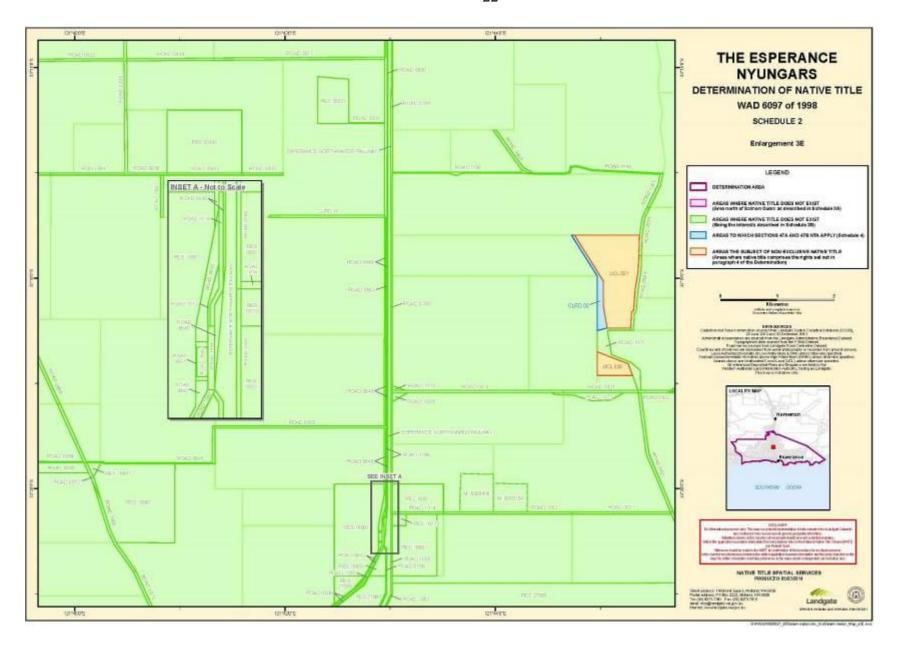

# SCHEDULE TWO MAPS OF THE DETERMINATION AREA

## SCHEDULE THREE AREAS WHERE NATIVE TITLE DOES NOT EXIST

## B. Areas the subject of the following interests

Native title does not exist in relation to land and waters the subject of the following interests within the Determination Area which, with the exception of public works, are generally shown as shaded in green on the maps at Schedule Two: