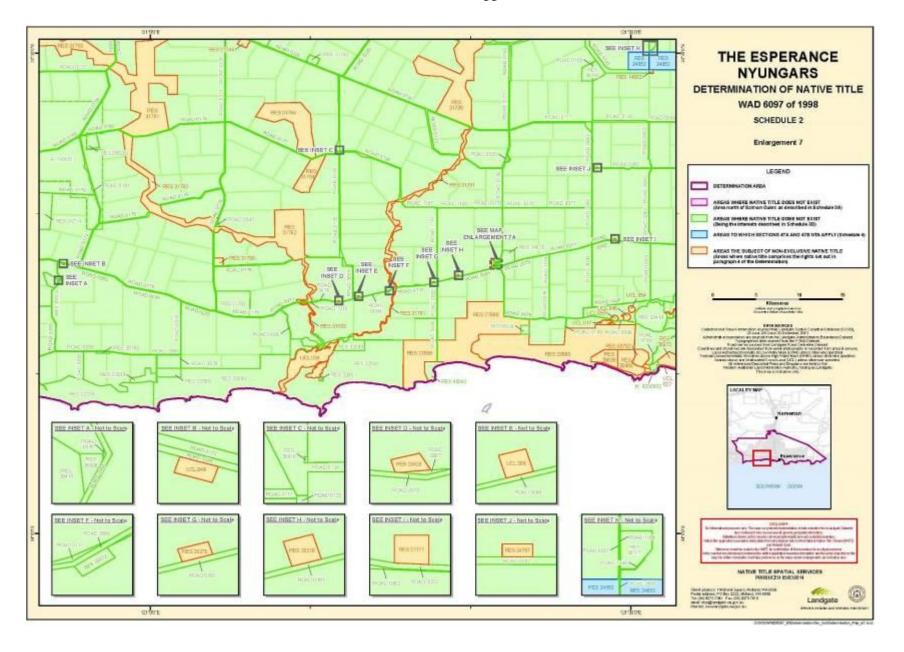

and topographic data continuously recalculating the geographic position of their data based on improved survey and data maintenance procedures, it is not possible to accurately define such a position other than by detailed ground survey.

#### Note

- Geographic Coordinates provided in Decimal Degrees.
- All referenced Deposited Plans and Diagrams are held by the Western Australian Land Information Authority, trading as Landgate.
- Cadastral and Land Division Boundaries sourced from Landgate Spatial Cadastral Database (SCDB) dated 30<sup>th</sup> December 2013.

Datum: Geocentric Datum of Australia 1994 (GDA94) Prepared By: Native Title Spatial Services (Landgate) 21<sup>st</sup> February 2014

# SCHEDULE TWO MAPS OF THE DETERMINATION AREA



















































































































## SCHEDULE THREE AREAS WHERE NATIVE TITLE DOES NOT EXIST

## A. Area north of Salmon Gums

The land and waters bounded by the following description, which is generally shown as shaded in pink on the maps at Schedule Two:

All those lands and waters commencing at the southwestern corner of Lot 1276 as shown on Deposited Plan 152267 and extending northwesterly along the western boundary of that lot and western and northern boundaries of Lot 1241 as shown on Deposited Plan 152283 to the southwestern corner of Lot 1255 as shown on Deposited Plan 152557; Then northwesterly and northeasterly along boundaries of that lot to intersect with a prolongation southeasterly of the western boundary of Lot 1403 as shown on Deposited Plan 1