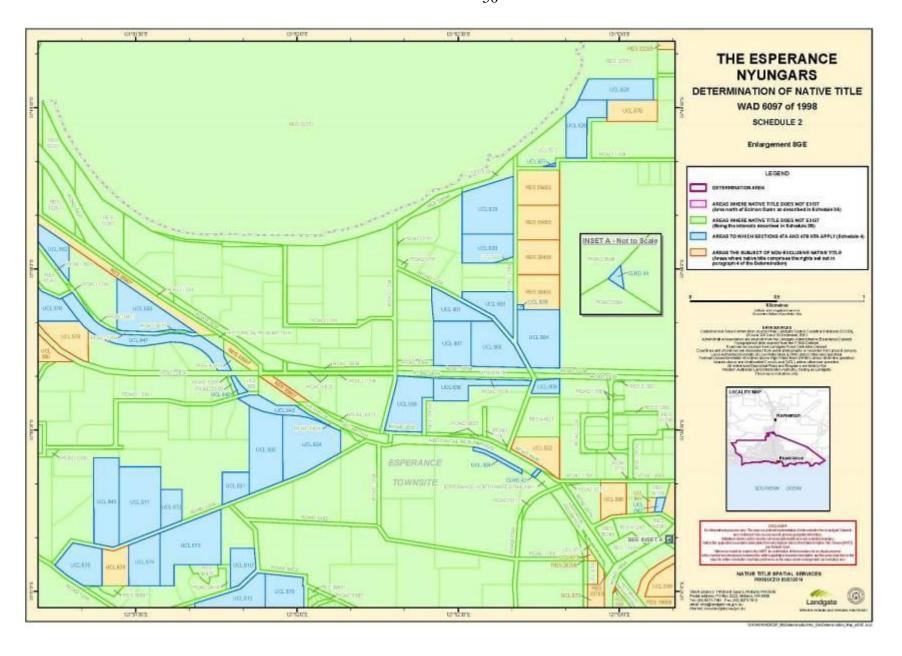

recalculating the geographic position of their data based on improved survey and data maintenance procedures, it is not possible to accurately define such a position other than by detailed ground survey.

#### Note

- Geographic Coordinates provided in Decimal Degrees.
- All referenced Deposited Plans and Diagrams are held by the Western Australian Land Information Authority, trading as Landgate.
- Cadastral and Land Division Boundaries sourced from Landgate Spatial Cadastral Database (SCDB) dated 30<sup>th</sup> December 2013.

Datum: Geocentric Datum of Australia 1994 (GDA94) Prepared By: Native Title Spatial Services (Landgate) 21<sup>st</sup> February 2014

# SCHEDULE TWO MAPS OF THE DETERMINATION AREA



















































































































## SCHEDULE THREE AREAS WHERE NATIVE TITLE DOES NOT EXIST

## A. Area north of Salmon Gums

The land and waters bounded by the following description, which is generally shown as shaded in pink on the maps at Schedule Two:

All those lands and waters commencing at the southwestern corner of Lot 1276 as shown on Deposited Plan 152267 and extending northwesterly along the western boundary of that lot and western and northern boundaries of Lot 1241 as shown on Deposited Plan 152283 to the southwestern corner of Lot 1255 as shown on Deposited Plan 152557; Then northwesterly and northeasterly along boundaries of that lot to intersect with a prolongation southeasterly of the western boundary of Lot 1403 as shown on Deposited Plan 152558; Then northwesterly to and a