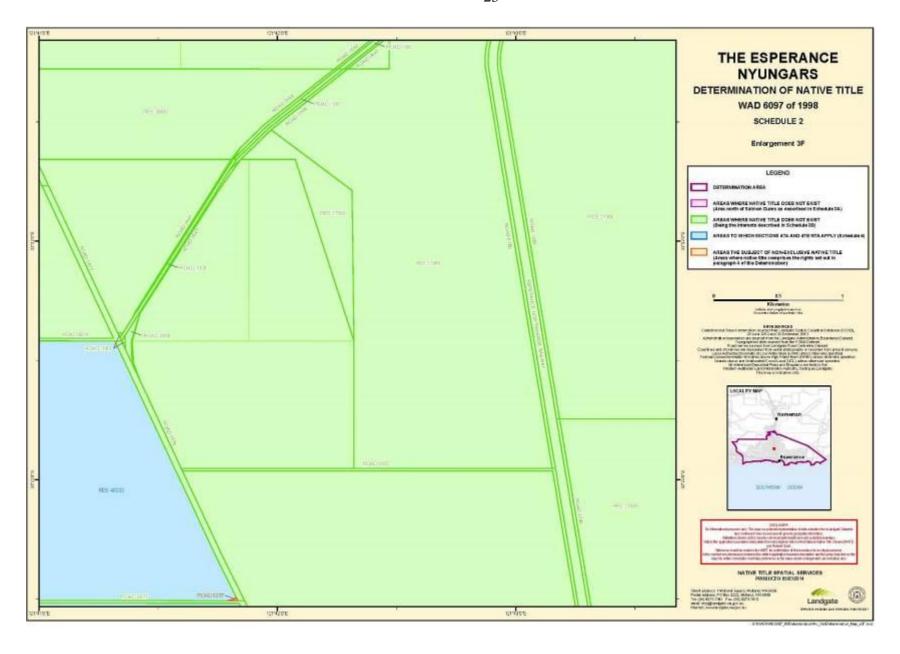

# SCHEDULE TWO MAPS OF THE DETERMINATION AREA

## SCHEDULE THREE AREAS WHERE NATIVE TITLE DOES NOT EXIST

## B. Areas the subject of the following interests

Native title does not exist in relation to land and waters the subject of the following interests within the Determination Area which, with the exception of public works, are generally shown as shaded in green on the maps at Schedule Two: