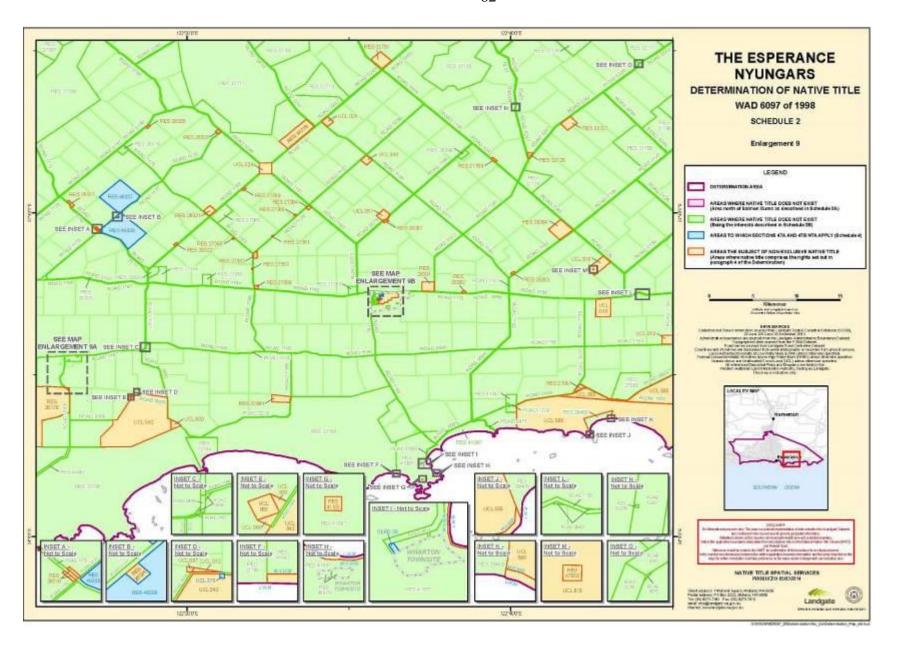

aphic position of their data based on improved survey and data maintenance procedures, it is not possible to accurately define such a position other than by detailed ground survey.

#### Note

- Geographic Coordinates provided in Decimal Degrees.
- All referenced Deposited Plans and Diagrams are held by the Western Australian Land Information Authority, trading as Landgate.
- Cadastral and Land Division Boundaries sourced from Landgate Spatial Cadastral Database (SCDB) dated 30<sup>th</sup> December 2013.

Datum: Geocentric Datum of Australia 1994 (GDA94) Prepared By: Native Title Spatial Services (Landgate) 21<sup>st</sup> February 2014

# SCHEDULE TWO MAPS OF THE DETERMINATION AREA



















































































































## SCHEDULE THREE AREAS WHERE NATIVE TITLE DOES NOT EXIST

## A. Area north of Salmon Gums

The land and waters bounded by the following description, which is generally shown as shaded in pink on the maps at Schedule Two:

All those lands and waters commencing at the southwestern corner of Lot 1276 as shown on Deposited Plan 152267 and extending northwesterly along the western boundary of that lot and western and northern boundaries of Lot 1241 as shown on Deposited Plan 152283 to the southwestern corner of Lot 1255 as shown on Deposited Plan 152557; Then northwesterly and northeasterly along boundaries of that lot to intersect with a prolongation southeasterly of the western boundary of Lot 1403 as shown on Deposited Plan 152558; Then northwesterly to and along the western boundar