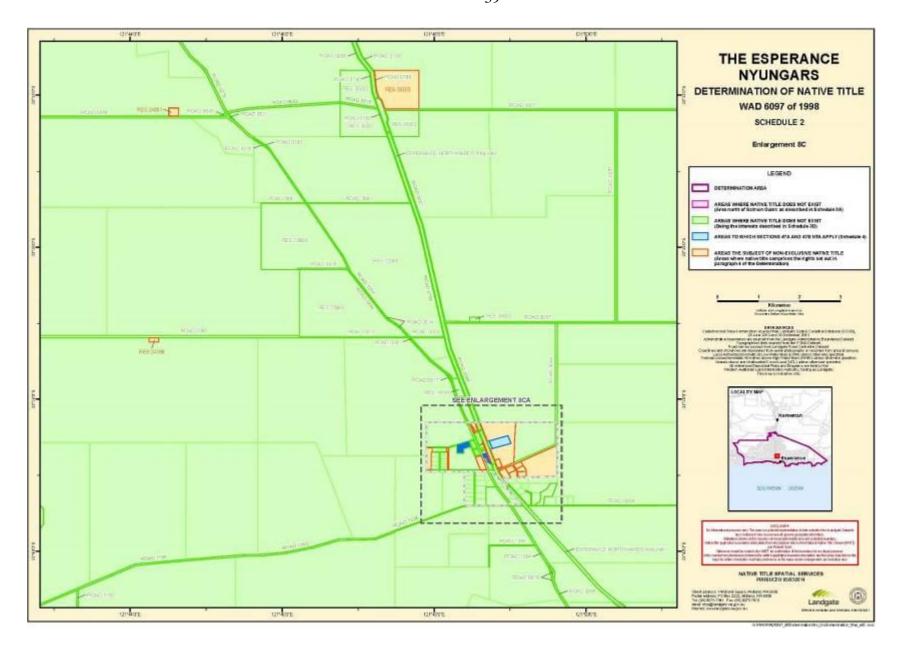

phic data continuously recalculating the geographic position of their data based on improved survey and data maintenance procedures, it is not possible to accurately define such a position other than by detailed ground survey.

#### Note

- Geographic Coordinates provided in Decimal Degrees.
- All referenced Deposited Plans and Diagrams are held by the Western Australian Land Information Authority, trading as Landgate.
- Cadastral and Land Division Boundaries sourced from Landgate Spatial Cadastral Database (SCDB) dated 30<sup>th</sup> December 2013.

Datum: Geocentric Datum of Australia 1994 (GDA94) Prepared By: Native Title Spatial Services (Landgate) 21<sup>st</sup> February 2014

# SCHEDULE TWO MAPS OF THE DETERMINATION AREA



















































































































## SCHEDULE THREE AREAS WHERE NATIVE TITLE DOES NOT EXIST

## A. Area north of Salmon Gums

The land and waters bounded by the following description, which is generally shown as shaded in pink on the maps at Schedule Two:

All those lands and waters commencing at the southwestern corner of Lot 1276 as shown on Deposited Plan 152267 and extending northwesterly along the western boundary of that lot and western and northern boundaries of Lot 1241 as shown on Deposited Plan 152283 to the southwestern corner of Lot 1255 as shown on Deposited Plan 152557; Then northwesterly and northeasterly along boundaries of that lot to intersect with a prolongation southeasterly of the western boundary of Lot 1403 as shown on Deposited Plan 152558; Then