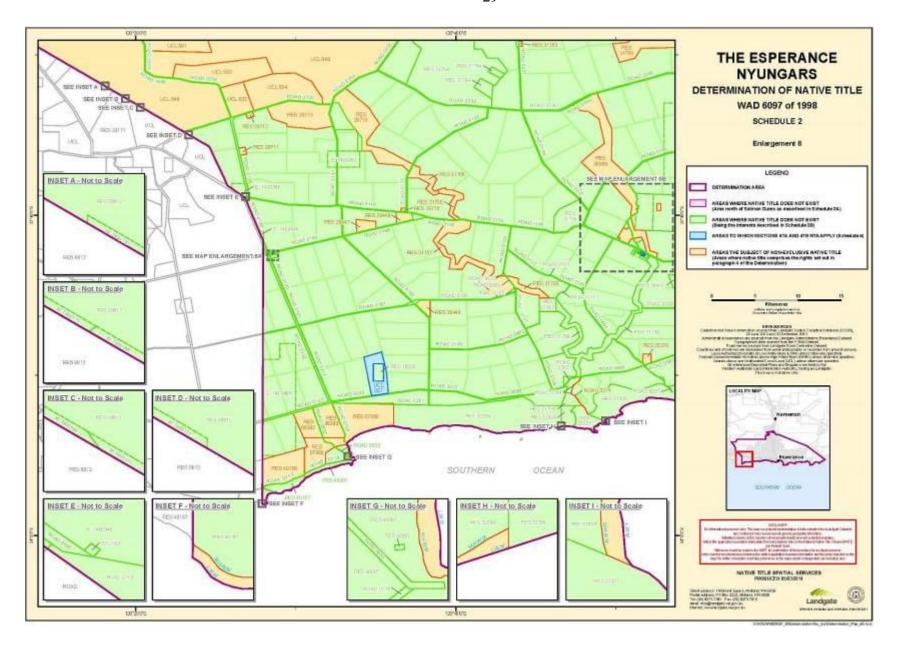

adastral and topographic data continuously recalculating the geographic position of their data based on improved survey and data maintenance procedures, it is not possible to accurately define such a position other than by detailed ground survey.

#### Note

- Geographic Coordinates provided in Decimal Degrees.
- All referenced Deposited Plans and Diagrams are held by the Western Australian Land Information Authority, trading as Landgate.
- Cadastral and Land Division Boundaries sourced from Landgate Spatial Cadastral Database (SCDB) dated 30<sup>th</sup> December 2013.

Datum: Geocentric Datum of Australia 1994 (GDA94) Prepared By: Native Title Spatial Services (Landgate) 21<sup>st</sup> February 2014

# SCHEDULE TWO MAPS OF THE DETERMINATION AREA



















































































































## SCHEDULE THREE AREAS WHERE NATIVE TITLE DOES NOT EXIST

## A. Area north of Salmon Gums

The land and waters bounded by the following description, which is generally shown as shaded in pink on the maps at Schedule Two:

All those lands and waters commencing at the southwestern corner of Lot 1276 as shown on Deposited Plan 152267 and extending northwesterly along the western boundary of that lot and western and northern boundaries of Lot 1241 as shown on Deposited Plan 152283 to the southwestern corner of Lot 1255 as shown on Deposited Plan 152557; Then northwesterly and northeasterly along boundaries of that lot to intersect with a prolongation southeasterly of the western boundary of Lot 1403 as shown on Deposite