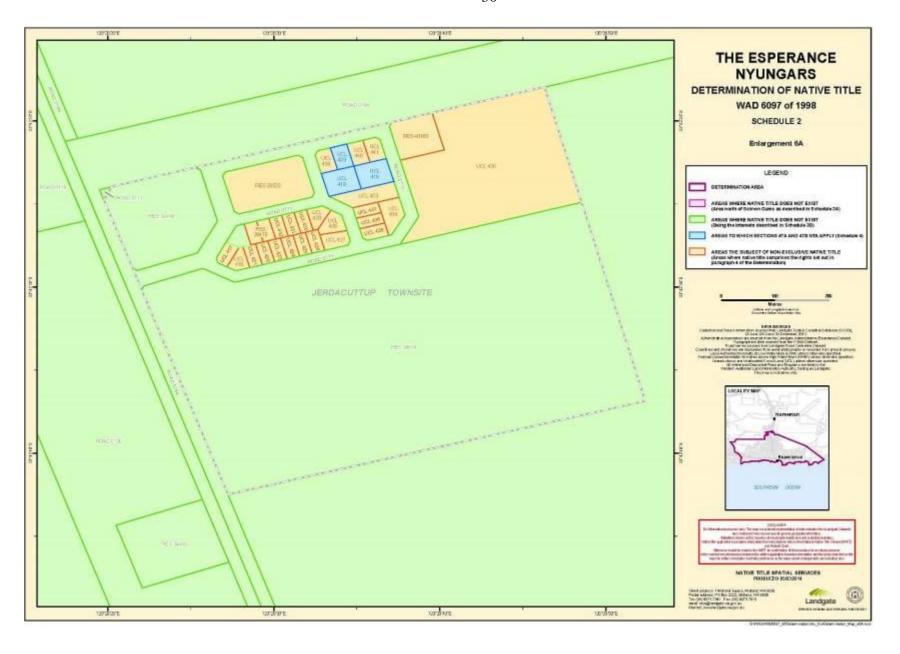

astral and topographic data continuously recalculating the geographic position of their data based on improved survey and data maintenance procedures, it is not possible to accurately define such a position other than by detailed ground survey.

#### Note

- Geographic Coordinates provided in Decimal Degrees.
- All referenced Deposited Plans and Diagrams are held by the Western Australian Land Information Authority, trading as Landgate.
- Cadastral and Land Division Boundaries sourced from Landgate Spatial Cadastral Database (SCDB) dated 30<sup>th</sup> December 2013.

Datum: Geocentric Datum of Australia 1994 (GDA94) Prepared By: Native Title Spatial Services (Landgate) 21<sup>st</sup> February 2014

# SCHEDULE TWO MAPS OF THE DETERMINATION AREA



















































































































## SCHEDULE THREE AREAS WHERE NATIVE TITLE DOES NOT EXIST

## A. Area north of Salmon Gums

The land and waters bounded by the following description, which is generally shown as shaded in pink on the maps at Schedule Two:

All those lands and waters commencing at the southwestern corner of Lot 1276 as shown on Deposited Plan 152267 and extending northwesterly along the western boundary of that lot and western and northern boundaries of Lot 1241 as shown on Deposited Plan 152283 to the southwestern corner of Lot 1255 as shown on Deposited Plan 152557; Then northwesterly and northeasterly along boundaries of that lot to intersect with a prolongation southeasterly of the western boundary of Lot 1403 as shown on Deposited