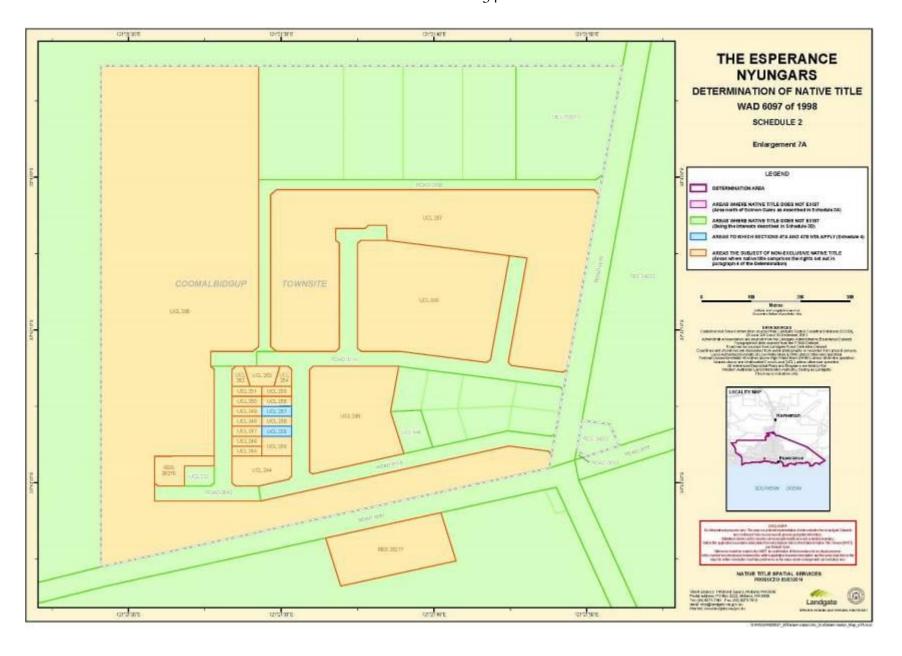

nd topographic data continuously recalculating the geographic position of their data based on improved survey and data maintenance procedures, it is not possible to accurately define such a position other than by detailed ground survey.

#### Note

- Geographic Coordinates provided in Decimal Degrees.
- All referenced Deposited Plans and Diagrams are held by the Western Australian Land Information Authority, trading as Landgate.
- Cadastral and Land Division Boundaries sourced from Landgate Spatial Cadastral Database (SCDB) dated 30<sup>th</sup> December 2013.

Datum: Geocentric Datum of Australia 1994 (GDA94) Prepared By: Native Title Spatial Services (Landgate) 21<sup>st</sup> February 2014

# SCHEDULE TWO MAPS OF THE DETERMINATION AREA



















































































































## SCHEDULE THREE AREAS WHERE NATIVE TITLE DOES NOT EXIST

## A. Area north of Salmon Gums

The land and waters bounded by the following description, which is generally shown as shaded in pink on the maps at Schedule Two:

All those lands and waters commencing at the southwestern corner of Lot 1276 as shown on Deposited Plan 152267 and extending northwesterly along the western boundary of that lot and western and northern boundaries of Lot 1241 as shown on Deposited Plan 152283 to the southwestern corner of Lot 1255 as shown on Deposited Plan 152557; Then northwesterly and northeasterly along boundaries of that lot to intersect with a prolongation southeasterly of the western boundary of Lot 1403 as shown on Deposited Plan 152