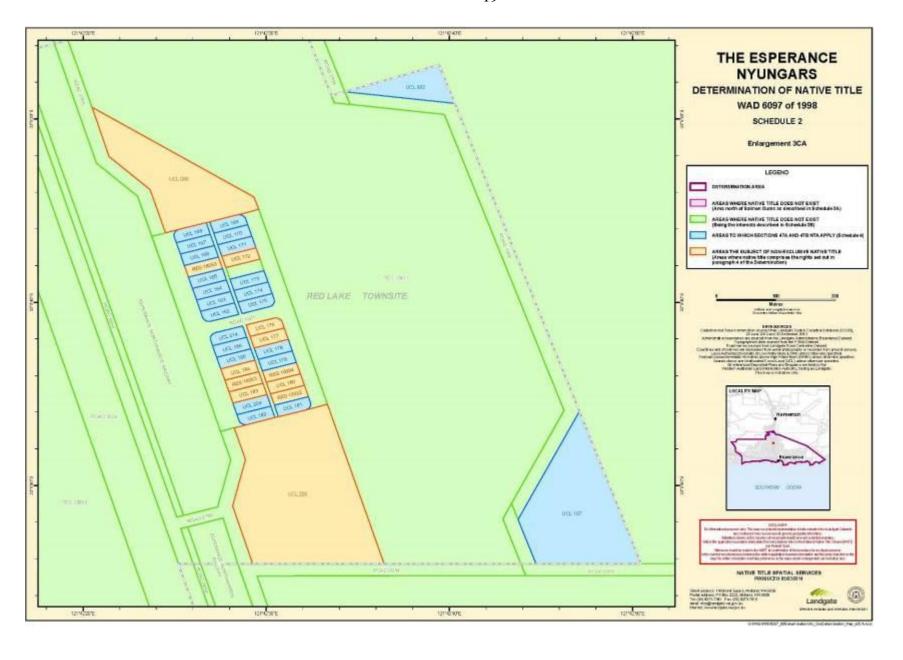

the custodians of cadastral and topographic data continuously recalculating the geographic position of their data based on improved survey and data maintenance procedures, it is not possible to accurately define such a position other than by detailed ground survey.

#### Note

- Geographic Coordinates provided in Decimal Degrees.
- All referenced Deposited Plans and Diagrams are held by the Western Australian Land Information Authority, trading as Landgate.
- Cadastral and Land Division Boundaries sourced from Landgate Spatial Cadastral Database (SCDB) dated 30<sup>th</sup> December 2013.

Datum: Geocentric Datum of Australia 1994 (GDA94) Prepared By: Native Title Spatial Services (Landgate) 21<sup>st</sup> February 2014

# SCHEDULE TWO MAPS OF THE DETERMINATION AREA



















































































































## SCHEDULE THREE AREAS WHERE NATIVE TITLE DOES NOT EXIST

## A. Area north of Salmon Gums

The land and waters bounded by the following description, which is generally shown as shaded in pink on the maps at Schedule Two:

All those lands and waters commencing at the southwestern corner of Lot 1276 as shown on Deposited Plan 152267 and extending northwesterly along the western boundary of that lot and western and northern boundaries of Lot 1241 as shown on Deposited Plan 152283 to the southwestern corner of Lot 1255 as shown on Deposited Plan 152557; Then northwesterly and northeasterly along boundaries of that lot to intersect with a prolongation southeasterly of the western boundary of Lot 1403